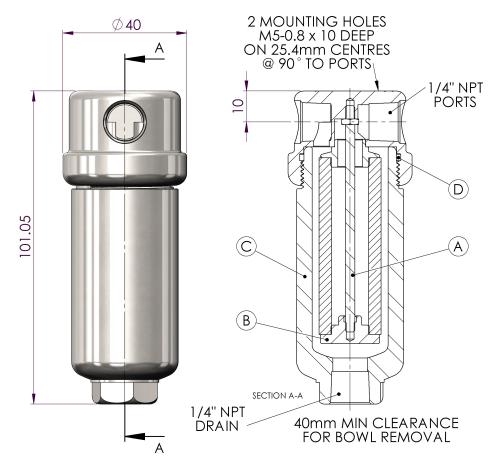

Model: 122 (1/4" NPT)

| Replacement Parts List                                                                   |                                 |
|------------------------------------------------------------------------------------------|---------------------------------|
| 12-57-xx                                                                                 | Disposable Filter Element       |
| SS-12-57-xx                                                                              | Stainless Steel Filter Element  |
| PT-12-57-xx                                                                              | PTFE Filter Element             |
|                                                                                          |                                 |
| TR120                                                                                    | Tie Rod (A)                     |
| ER110                                                                                    | Element Retainer (B)            |
| SC120                                                                                    | Support Core (Not Pictured)     |
| SSB122                                                                                   | 316L Stainless Steel Bowl (C)   |
| MB110                                                                                    | Mounting Bracket (Not Pictured) |
| Oxygen Cleaning Service Available Note – Please replace "xx" with micron rating or grade |                                 |
| Available O-Rings                                                                        |                                 |
| GN110                                                                                    | Nitrile                         |
| GV110                                                                                    | Viton (Standard) (D)            |
| KZ110                                                                                    | Kalrez™                         |
| GS110                                                                                    | Silicone                        |

## Material:

Head: 316L Stainless Steel Bowl: 316L Stainless Steel Internals: 316L Stainless Steel Standard Gasket / O-ring: Viton Drain Type: 1/4" NPT Maximum Temperature: 200° C Maximum Pressure: 340 BAR Internal Volume: 30 cc