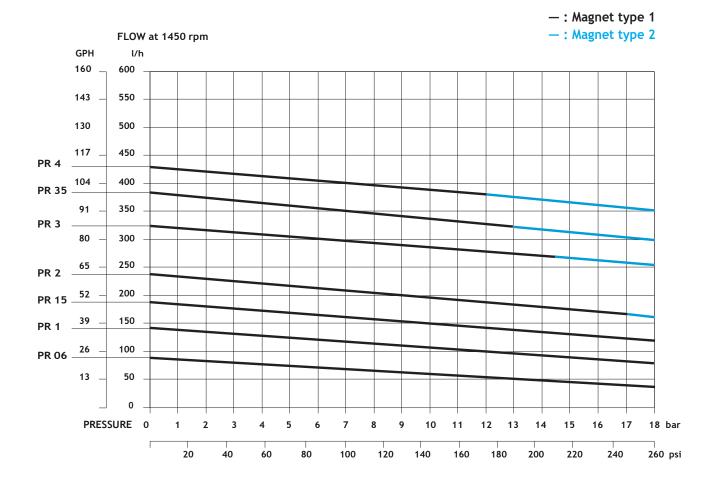

## >CHARACTERISTIC CURVE MAG-PR SERIES

| serie<br>MAG-PR | <b>portat</b><br>0 bar | a <b>(L/h) a</b><br>5 bar | 1 <b>400 rp</b> n<br>9 bar | n<br>14 bar | portata<br>0 PSI | a ( <b>GPH</b> ) a<br>75 PSI |     | om<br>200 PSI |
|-----------------|------------------------|---------------------------|----------------------------|-------------|------------------|------------------------------|-----|---------------|
| MAG-PR 06       | 90                     | 78                        | 63                         | 55          | 29               | 25                           | 21  | 18            |
| MAG-PR 1        | 125                    | 115                       | 110                        | 85          | 41               | 37                           | 36  | 28            |
| MAG-PR 15       | 175                    | 160                       | 150                        | 135         | 57               | 52                           | 49  | 44            |
| MAG-PR 2        | 230                    | 220                       | 205                        | 185         | 75               | 72                           | 67  | 60            |
| MAG-PR 3        | 320                    | 310                       | 295                        | 280         | 104              | 101                          | 96  | 91            |
| MAG-PR 35       | 370                    | 355                       | 340                        | 330         | 120              | 116                          | 111 | 107           |
| MAG-PR 4        | 420                    | 405                       | 390                        | 380         | 137              | 132                          | 127 | 124           |

Indicative flow rate referring to : pump without bypass, motor with constant speed at 1400 rpm, water at 20°C (68°F) Indicative flow rate referring to : pump without bypass, motor with constant speed at 1750 rpm, water at 20°C (68°F)