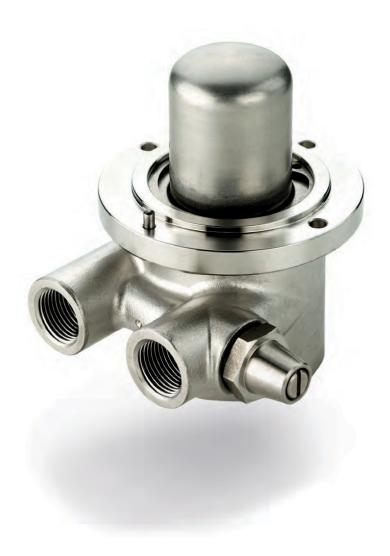

## >MAGNETIC DRIVE PUMPS MAG-PR SERIES

THIS SERIES COMBINES THE ADVANTAGES OF POSITIVE DISPLACEMENT VANE PUMPS WITH MAGNETIC DRIVE TECHNOLOGY.

These pumps are characterised by the absence of a rotating mechanical seal and therefore guarantee excellent sealing, with no leaks or drips even with difficult liquids.

Less mechanical friction guarantees greater efficiency and even greater reliability. Ideal for handling chemical liquids or as energy-saving recirculation pumps.

They can work with liquids from -30°C to +200°C. Stainless steel pump housing, with or without bypass valve, available with various types of seals (NBR, EPDM, FKM, PTFE or Silicone).

Flow rates from 50 to 400 l/h, with pressures up to 18 bar. Magnets available in NdFeB and SmCo. Fits standard IEC B14 size 56, 63 or 71 motors or motors with special connection.