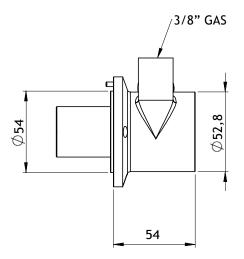

Flow rates from 50 to 400 l/h, with pressures up to 18 bar. Magnets available in NdFeB and SmCo. Fits standard IEC B14 size 56, 63 or 71 motors or motors with special connection.