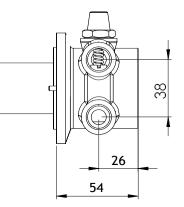

Flow rates from 50 to 400 l/h, with pressures up to 18 bar. Magnets available in NdFeB and SmCo. Fits standard IEC B14 size 56, 63 or 71 motors or motors with special connection.