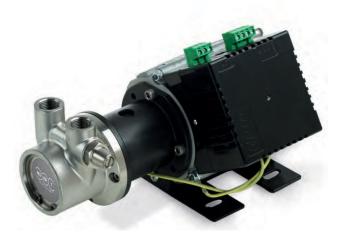

Less mechanical friction guarantees greater efficiency and even greater reliability. Ideal for handling chemical liquids or as energy-saving recirculation pumps.

They can work with liquids from -30°C to +200°C. Stainless steel pump housing, with or without bypass valve, available with various types of seals (NBR, EPDM, FKM, PTFE or Silicone).

Flow rates from 50 to 400 l/h, with pressures up to 18 bar. Magnets available in NdFeB and SmCo. Fits standard IEC B14 size 56, 63 or 71 motors or motors with special connection.