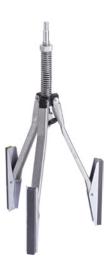

## **Cylinder honing device** Suitable for free-hand use with hand drills

## Execution

- Driven by a flexible shaft, with holder for commercial drill chucks
- Self-expanding honing arms
- The contact force can be adjusted with an adjusting screw

## Advantage

- Due to the self-expanding honing arms, the honing devices automatically adjust to the workpiece diameters
- Uniform grinding over the entire surface is guaranteed even when using a hand drill