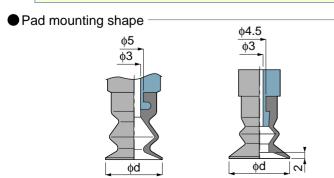

VP 20LB□

VP 6LB □~15LB□

|          | unit : mm     |
|----------|---------------|
| Туре     | Pad outer dia |
| VP 6LB□  | 6             |
| VP 8LB□  | 8             |
| VP 10LB□ | 10            |
| VP 15LB□ | 15            |
| VP 20LB□ | 20            |
|          |               |