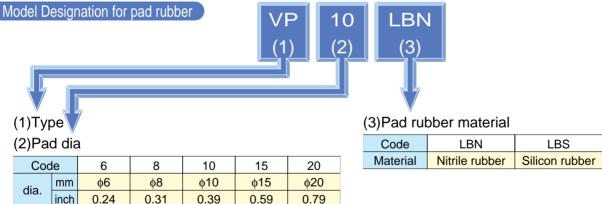

## Features

The pad rubber displaying an excellent elasticity, these Vacuum Pad models can hold paper and like objects. They can also hold plastic products without leaving any marks.

 $\bullet$  Pad dia :  $\phi6\sim\phi20$ mm(0.24 $\sim$ 0.79in.)

◆ Pad materials : Nitrile rubber, Silicon rubber

Holder shape: 3 types