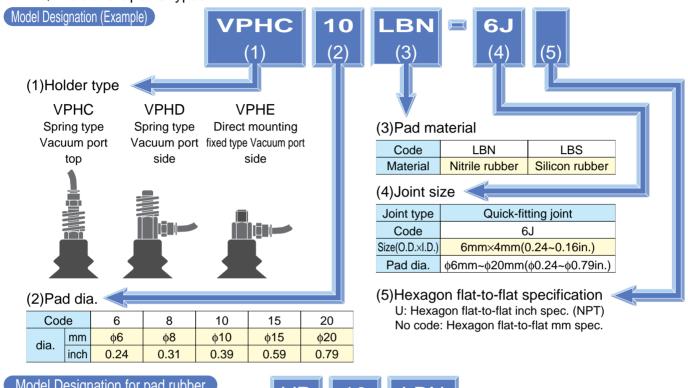

## Quick-fitting Type Vacuum Pad

## Features

The pad rubber displaying an excellent elasticity, these Vacuum Pad models can hold paper and like objects. They can also hold plastic products without leaving any marks.

 $\bullet$  Pad dia :  $\phi6\sim\phi20$ mm(0.24 $\sim$ 0.79in.)

◆ Pad materials : Nitrile rubber, Silicon rubber

Holder shape: 3 types