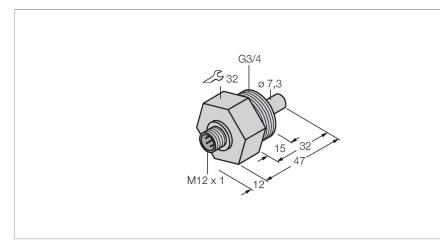

# FCS-G3/4A4-NA-H1141 Flow Monitoring – Immersion Sensor without Integrated Processor

### Features

- Sensor for liquid media
- Calorimetric functionality
- Adjustment via signal processor
- Status indicated via LED chain on signal processor
- Connector device, M12 × 1
- 4-wire connection to the processor

## Technical data

| ID                                    | 6870306                              |  |  |
|---------------------------------------|--------------------------------------|--|--|
| Туре                                  | FCS-G3/4A4-NA-H1141                  |  |  |
| Mounting conditions                   | Immersion sensor                     |  |  |
| Water Operating Range                 | 1150 cm/s                            |  |  |
| Oil Operating Range                   | 3300 cm/s                            |  |  |
| Stand-by time                         | typ. 8 s (215 s)                     |  |  |
| Switch-on time                        | typ. 2 s (115 s)                     |  |  |
| Switch-off time                       | typ. 2 s (115 s)                     |  |  |
| Temperature jump, response time       | max. 12 s                            |  |  |
| Temperature gradient                  | ≤ 250 K/min                          |  |  |
| Medium temperature                    | -20+80 °C                            |  |  |
| Electrical data                       |                                      |  |  |
| Protection class                      | IP67                                 |  |  |
| Mechanical data                       |                                      |  |  |
| Design                                | Immersion                            |  |  |
| Housing material                      | Stainless steel, 1.4571 (AISI 316Ti) |  |  |
| Sensor material                       | Stainless steel, 1.4571 (AISI 316Ti) |  |  |
| Max. tightening torque of housing nut | 30 Nm                                |  |  |
| Electrical connection                 | Connector, M12 × 1                   |  |  |
| Pressure resistance                   | 100 bar                              |  |  |
| Process connection                    | G 3/4"                               |  |  |
|                                       |                                      |  |  |