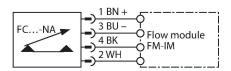

# FCS-G3/4A4-NA-H1141 Flow Monitoring – Immersion Sensor without Integrated Processor



### Features

- Sensor for liquid media
- Calorimetric functionality
- Adjustment via signal processor
- Status indicated via LED chain on signal processor
- Connector device, M12 × 1
- 4-wire connection to the processor

#### Wiring diagram



## Technical data

| ID                                    | 6870306                              |  |  |
|---------------------------------------|--------------------------------------|--|--|
| Туре                                  | FCS-G3/4A4-NA-H1141                  |  |  |
| Mounting conditions                   | Immersion sensor                     |  |  |
| Water Operating Range                 | 1150 cm/s                            |  |  |
| Oil Operating Range                   | 3300 cm/s                            |  |  |
| Stand-by time                         | typ. 8 s (215 s)                     |  |  |
| Switch-on time                        | typ. 2 s (115 s)                     |  |  |
| Switch-off time                       | typ. 2 s (115 s)                     |  |