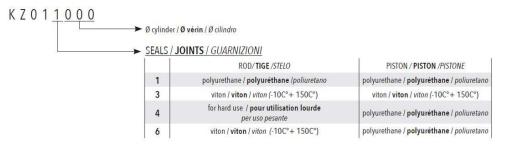

dado                      |  |  |  |  |  |  |

11 guide bush / bague guidage / bussola guida

material / matière / materiale

alluminio / aluminium / aluminium

alluminio / aluminium / aluminium

polyurethane / PU / poliuretano

bronze / bronze / bronzo

NBR

plastoferrite

zinc plated steel / acier zingué / acciaio zincato

zinc plated steel / acier zingué / acciaio zincato

zinc plated steel / acier zingué / acciaio zincato

- 12 front cap / nez avant// testata anteriore
- 13 o-ring
- 14 tube / tube / tubo
- 15 piston seal / joint piston / guarnizione pistone
- 16 magnet / aimant / magnete 17 fixing cap screw / vis de tête / vite testata
  - fixing cap screw / vis de tête / vite testata
- 18 fixing piston nut / écrou / dado fissaggio pistone

## SEALS KIT / KIT JONTS / KIT GUARNIZIONI







## Rohr-Verbindungssysteme · Pneumatik-Hydraulik-Armaturen · Wälzlager-Maschinen



| Ø   | Α  | AM | B<br>e11 | E   | EE    | Y | КК       | Ľ       | L2  | P   | S    | Ø SE | TG   | WH | CH |
|-----|----|----|----------|-----|-------|---|----------|---------|-----|-----|------|------|------|----|----|
| 32  | 20 | 22 | 30       | 47  | G1/8" | 4 | M10x1.25 | 94±0.4  | 120 | M6  | 28   | 12   | 32.5 | 26 | 10 |
| 40  | 22 | 24 | 35       | 53  | G1/4" | 4 | M12x1.25 | 105±0.7 | 135 | M6  | 30.5 | 16   | 38   | 30 | 13 |
| 50  | 28 | 32 | 40       | 65  | G1/4" | 4 | M16x1.5  | 106±0.7 | 143 | M8  | 31   | 20   | 46.5 | 37 | 16 |
| 63  | 28 | 32 | 45       | 75  | G3/8" | 4 | M16x1.5  | 121±0.8 | 158 | M8  | 35   | 20   | 56.5 | 37 | 16 |
| 80  | 34 | 40 | 45       | 95  | G3/8" | 4