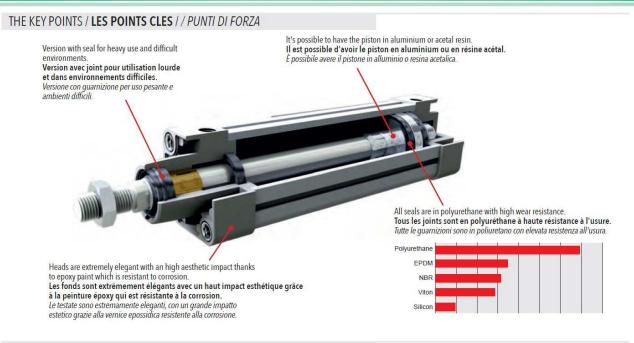

## COMPONENTS / COMPOSANTS / COMPONENTI

|   | pos. | description / description / descrizione                          | material / matière / materiale                             |  |  |  |  |  |
|---|------|------------------------------------------------------------------|------------------------------------------------------------|--|--|--|--|--|
|   | 1    | rod / tige / stelo                                               | steel C40 / acier C40 / acciaio C40                        |  |  |  |  |  |
|   | 2    | rod seal / joints tige / guarnizione stelo                       | polyurethane / PU / poliuretano                            |  |  |  |  |  |
|   | 3    | regulator cushion screw / vis amortissement /<br>vite ammortizzo | nickel plated brass / laiton nickelé / ottone<br>nichelato |  |  |  |  |  |
|   | 4    | stop cushion srew / <b>stop vis</b> / grano ferma vite           | nickel plated brass / laiton nickelé / ottone<br>nichelato |  |  |  |  |  |
|   | 5    | cushion seal / joint amortissement / guarnizione<br>ammortizzo   | polyurethane / PU / poliuretano                            |  |  |  |  |  |
| i | 6    | half piston / semi piston / semipistone                          | POM or alluminio / aluminium / aluminium                   |  |  |  |  |  |
|   | 7    | o-ring                                                           | NBR                                                        |  |  |  |  |  |
|   | 8    | guide piston / guide piston / guida pistone                      | POM                                                        |  |  |  |  |  |
|   | 9    | rear can / fond arrière / testata nosteriore                     | alluminio / aluminium / aluminium                          |  |  |  |  |  |

| pos. | description / description / descrizione |  |  |  |  |  |  |
|------|-----------------------------------------|--|--|--|--|--|--|
| 10   | nut / écrou / dado                      |  |  |  |  |  |  |

11 guide bush / bague guidage / bussola guida

material / matière / materiale

alluminio / aluminium / aluminium

alluminio / aluminium / aluminium

polyurethane / PU / poliuretano

bronze / bronze / bronzo

NBR

plastoferrite

zinc plated steel / acier zingué / acciaio zincato

zinc plated steel / acier zingué / acciaio zincato

zinc plated steel / acier zingué / acciaio zincato

- 12 front cap / nez avant// testata anteriore
- 13 o-ring
- 14 tube / tube / tubo
- 15 piston seal / joint piston / guarnizione pistone
- 16 magnet / aimant / magnete 17 fixing cap screw / vis de tête / vite testata
  - fixing cap screw / vis de tête / vite testata
- 18 fixing piston nut / écrou / dado fissaggio pistone