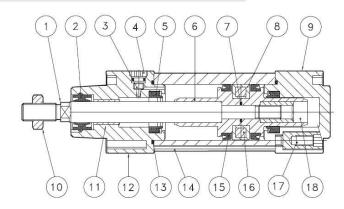

## COMPONENTS / COMPOSANTS / COMPONENTI

|   | pos. | description / description / descrizione                          | material / matière / materiale                             |  |  |  |  |  |
|---|------|------------------------------------------------------------------|------------------------------------------------------------|--|--|--|--|--|
|   | 1    | rod / tige / stelo                                               | steel C40 / acier C40 / acciaio C40                        |  |  |  |  |  |
|   | 2    | rod seal / joints tige / guarnizione stelo                       | polyurethane / PU / poliuretano                            |  |  |  |  |  |
|   | 3    | regulator cushion screw / vis amortissement /<br>vite ammortizzo | nickel plated brass / laiton nickelé / ottone<br>nichelato |  |  |  |  |  |
|   | 4    | stop cushion srew / <b>stop vis</b> / grano ferma vite           | nickel plated brass / laiton nickelé / ottone<br>nichelato |  |  |  |  |  |
|   | 5    | cushion seal / joint amortissement / guarnizione<br>ammortizzo   | polyurethane / PU / poliuretano                            |  |  |  |  |  |
| i | 6    | half piston / semi piston / semipistone                          | POM or alluminio / aluminium / aluminium                   |  |  |  |  |  |
|   | 7    | o-ring                                                           | NBR                                                        |  |  |  |  |  |
|   | 8    | guide piston / guide piston / guida pistone                      | POM                                                        |  |  |  |  |  |
|   | 9    | rear can / fond arrière / testata nosteriore                     | alluminio / aluminium / aluminium                          |  |  |  |  |  |

| pos. | description / description / descrizione |  |  |  |  |  |  |
|------|-----------------------------------------|--|--|--|--|--|--|
| 10   | nut / écrou / dado                      |  |  |  |  |  |  |

11 guide bush / bague guidage / bussola guida

material / matière / materiale

alluminio / aluminium / aluminium

alluminio / aluminium / aluminium

polyurethane / PU / poliuretano

bronze / bronze / bronzo

NBR

plastoferrite

zinc plated steel / acier zingué / acciaio zincato

zinc plated steel / acier zingué / acciaio zincato

zinc plated steel / acier zingué / acciaio zincato

- 12 front cap / nez avant// testata anteriore
- 13 o-ring
- 14 tube / tube / tubo
- 15 piston seal / joint piston / guarnizione pistone
- 16 magnet / aimant / magnete 17 fixing cap screw / vis de tête / vite testata
  - fixing cap screw / vis de tête / vite testata
- 18 fixing piston nut / écrou / dado fissaggio pistone