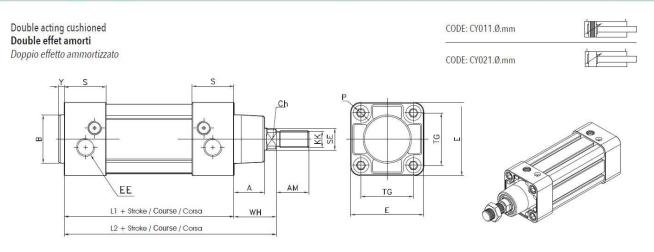

## COMPONENTS / COMPOSANTS / COMPONENTI

|   | pos. | description / description / descrizione                          | material / matière / materiale                             |  |  |  |  |  |
|---|------|------------------------------------------------------------------|------------------------------------------------------------|--|--|--|--|--|
|   | 1    | rod / tige / stelo                                               | steel C40 / acier C40 / acciaio C40                        |  |  |  |  |  |
|   | 2    | rod seal / joints tige / guarnizione stelo                       | polyurethane / PU / poliuretano                            |  |  |  |  |  |
|   | 3    | regulator cushion screw / vis amortissement /<br>vite ammortizzo | nickel plated brass / laiton nickelé / ottone<br>nichelato |  |  |  |  |  |
|   | 4    | stop cushion srew / <b>stop vis</b> / grano ferma vite           | nickel plated brass / laiton nickelé / ottone<br>nichelato |  |  |  |  |  |
|   | 5    | cushion seal / joint amortissement / guarnizione<br>ammortizzo   | polyurethane / PU / poliuretano                            |  |  |  |  |  |
| i | 6    | half piston / semi piston / semipistone                          | POM or alluminio / aluminium / aluminium                   |  |  |  |  |  |
|   | 7    | o-ring                                                           | NBR                                                        |  |  |  |  |  |
|   | 8    | guide piston / guide piston / guida pistone                      | POM                                                        |  |  |  |  |  |
|   | 9    | rear can / fond arrière / testata nosteriore                     | alluminio / aluminium / aluminium                          |  |  |  |  |  |

| pos. | description / description / descrizione |  |  |  |  |  |  |
|------|-----------------------------------------|--|--|--|--|--|--|
| 10   | nut / écrou / dado                      |  |  |  |  |  |  |

11 guide bush / bague guidage / bussola guida

material / matière / materiale

alluminio / aluminium / aluminium

alluminio / aluminium / aluminium

polyurethane / PU / poliuretano

bronze / bronze / bronzo

NBR

plastoferrite

zinc plated steel / acier zingué / acciaio zincato

zinc plated steel / acier zingué / acciaio zincato

zinc plated steel / acier zingué / acciaio zincato

- 12 front cap / nez avant// testata anteriore
- 13 o-ring
- 14 tube / tube / tubo
- 15 piston seal / joint piston / guarnizione pistone
- 16 magnet / aimant / magnete 17 fixing cap screw / vis de tête / vite testata
  - fixing cap screw / vis de tête / vite testata
- 18 fixing piston nut / écrou / dado fissaggio pistone

## Rohr-Verbindungssysteme · Pneumatik-Hydraulik-Armaturen · Wälzlager-Maschinen

| Ø   | Α  | AM | B<br>e11 | E   | EE    | Y | КК       | Ľ       | L2  | P   | S    | Ø SE | TG   | WH | CH |
|-----|----|----|----------|-----|-------|---|----------|---------|-----|-----|------|------|------|----|----|
| 32  | 20 | 22 | 30       | 47  | G1/8" | 4 | M10x1.25 | 94±0.4  | 120 | M6  | 28   | 12   | 32.5 | 26 | 10 |
| 40  | 22 | 24 | 35       | 53  | G1/4" | 4 | M12x1.25 | 105±0.7 | 135 | M6  | 30.5 | 16   | 38   | 30 | 13 |
| 50  | 28 | 32 | 40       | 65  | G1/4" | 4 | M16x1.5  | 106±0.7 | 143 | M8  | 31   | 20   | 46.5 | 37 | 16 |
| 63  | 28 | 32 | 45       | 75  | G3/8" | 4 | M16x1.5  | 121±0.8 | 158 | M8  | 35   | 20   | 56.5 | 37 | 16 |
| 80  | 34 | 40 | 45       | 95  | G3/8" | 4 | M20x1.5  | 128±0.8 | 174 | M10 | 36   | 25   | 72   | 46 | 21 |
| 100 | 38 | 40 | 55       | 115 | G1/2" | 4 | M20x1.5  | 138±1   | 189 | M10 | 41   | 25   | 89   | 51 | 21 |
| 125 | 50 | 54 | 60       | 140 | G1/2" | 5 | M27x2    | 160±1   | 225 | M12 | 45   | 32   | 110  | 65 | 27 |