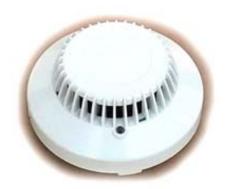

## **Description**

The NS-AOS is an analogue addressable optical smoke detector for Salwico addressable fire alarm systems.

The address is set with a DIP-switch mounted on the back of the detector.

When the detector is in alarm condition, a red LED on the detector will be lit. The LED is lit until the alarm has been reset at the control panel.