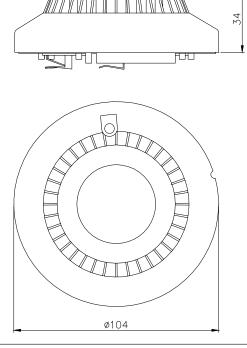

When the detector is in alarm condition, a red LED on the detector will be lit. The LED is lit until the alarm has been reset at the control panel.

The detector is polarity independent.

An external LED indicator, buzzer etc. can be connected to the remote output.

The polarity of the loop has to be connected according to the drawing below if the remote output is used.

#### **Data**

Sensing method Light scattering type Infra-red

System voltage 24 V DC Operating voltage 15-35 V DC

Operating current

- supervising 0.2 mA - alarm 2.5 mA

Remote output 2 mA (for remote indication)

Operating temperature -25° C to +70°C Ambient humidity 0 to 95% RH Colour White Weight ~121 g

For information about suitable bases, see separate document "Base matrix Salwico units".

## **Dimensions (mm)**



### Connection



Specifications may be subject to change for improvement without prior notice



Data sheet no: N11111.05.1.E