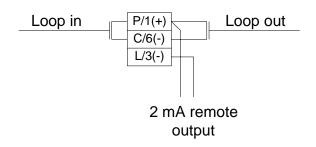

The detector is polarity independent.

An external LED indicator, buzzer etc. can be connected to the remote output.

The polarity of the loop has to be connected according to the drawing below if the remote output is used.

### Connection

Specifications may be subject to change for improvement without prior notice

Data sheet no: N11111.05.1.E