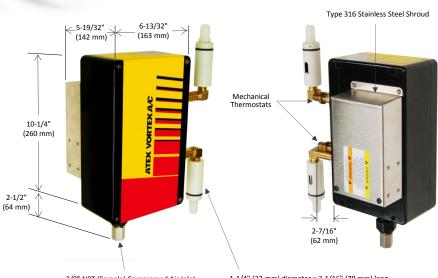

## Models 7470 and 7370 (ATEX Hazardous Location)

ATEX Zones 2 and 22 Temperature Class T4 Areas

3/8" NPT (Female) Compressed Air Inlet

1-1/4" (32 mm) diameter x 3-1/16" (78 mm) long check valve assembly