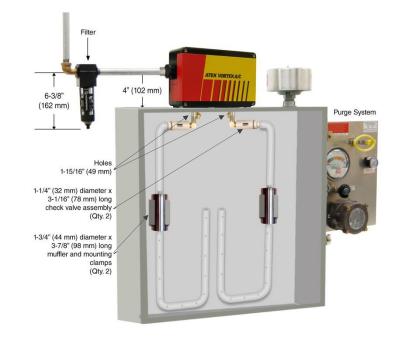

## Models 7470 and 7370 (ATEX Hazardous Location)

ATEX Zones 2 and 22 Temperature Class T4 Areas

3/8" NPT (Female) Compressed Air Inlet

1-1/4" (32 mm) diameter x 3-1/16" (78 mm) long check valve assembly

Notes: Specifications are for 100 psig (6.9 bar) compressed air

Cold Air Ducting Kits and Cold Air Mufflers included with 7470 and 7370

Use of a purge system is required. Purge system and spark arrestor are not included.