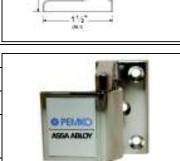

**WIDTH:** 1-1/2" (38.1 mm) x 2-3/4" (69.9 mm)

**HEIGHT:** 2-13/64" (56.0 mm)

WEIGHT: 3/4 lbs.

RATINGS: 🕹 ፟

**OVERVIEW:** The PDL is a privacy door latch designed for guest/dorm rooms.