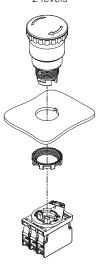

The mounting of the actuator for 4-slot base must be carried out after fixing the button.

| <b>Actuator for 4-slot</b> | Packs of 10 pcs. |                                                                                                                                       |
|----------------------------|------------------|---------------------------------------------------------------------------------------------------------------------------------------|
|                            | Article          | Description                                                                                                                           |
| Lip                        | VE AS1218        | Closed long actuator for 4-slot mounting adapter. It must be installed after fixing the button to the wall. For E2 •PE•••••4 buttons. |