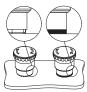

# Shaped ring

The shaped ring can be used when no label holder or other devices are applied; it prevents dirt and other residues from settling between the button and the panel or housing.

This turns out to be particularly useful in sectors where high standards of cleanness and hygiene are required.