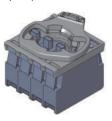

# Maximum number of contact blocks

3-slot mounting adapter

Emergency stop buttons E2 •PE••••1

maximum number: 4 contact blocks 2 levels

55

4-slot mounting adapter

Emergency stop buttons E2 •PE••••4

maximum number: 4 contact blocks 1 level

The mounting of the actuator for 4-slot base must be carried out after fixing the button.

| <b>Actuator for 4-slot</b> | Packs of 10 pcs. |                                                                                                                                       |
|----------------------------|------------------|---------------------------------------------------------------------------------------------------------------------------------------|
|                            | Article          | Description                                                                                                                           |
| Lip                        | VE AS1218        | Closed long actuator for 4-slot mounting adapter. It must be installed after fixing the button to the wall. For E2 •PE•••••4 buttons. |