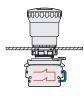

# Maximum number of contact blocks

3-slot mounting adapter

Emergency stop buttons E2 •PE••••1

maximum number: 4 contact blocks 2 levels

55

4-slot mounting adapter

Emergency stop buttons E2 •PE••••4

maximum number: 4 contact blocks 1 level

The mounting of the actuator for 4-slot base must be carried out after fixing the button.

| <b>Actuator for 4-slot</b> | Packs of 10 pcs. |                                                                                                                                       |
|----------------------------|------------------|---------------------------------------------------------------------------------------------------------------------------------------|
|                            | Article          | Description                                                                                                                           |
| Lip                        | VE AS1218        | Closed long actuator for 4-slot mounting adapter. It must be installed after fixing the button to the wall. For E2 •PE•••••4 buttons. |