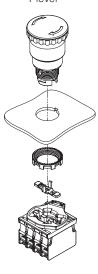

# **Emergency stop button**

→ The 2D and 3D files are available at www.pizzato.com

# Labels with shaped hole

Packs of **5 pcs**.

Suitable for devices E2 •PE•••••. In compliance with EN ISO 13850. Can be turned in 90° steps.