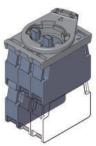

# Maximum number of contact blocks

3-slot mounting adapter

Emergency stop buttons E2 •PE••••1

maximum number: 4 contact blocks 2 levels

55

4-slot mounting adapter

Emergency stop buttons E2 •PE••••4

maximum number: 4 contact blocks 1 level