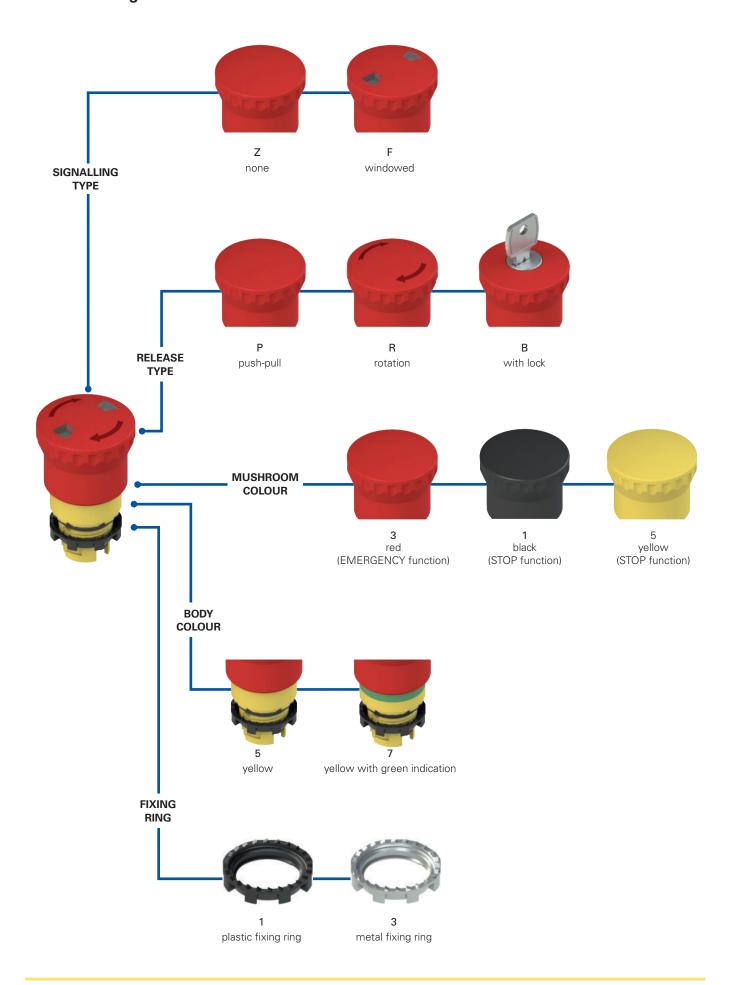

# Selection diagram

# Visual signalling

The versions of the emergency stop buttons with pull or rotary release can also visually signal the status with a mechanical indicator. The signalling windows change from green to red to signal the change of status of the button, namely from idle to actuated respectively.

# Shaped ring

The shaped ring can be used when no label holder or other devices are applied; it prevents dirt and other residues from settling between the button and the panel or housing.

This turns out to be particularly useful in sectors where high standards of cleanness and hygiene are required.