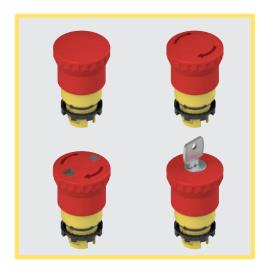

# Selection table for emergency stop buttons

| Body and actuator colour |                                                      | Push-pull    | Rotary<br>release | Windowed<br>push-pull | Windowed rotary release | Key release<br>Key coding 333 |
|--------------------------|------------------------------------------------------|--------------|-------------------|-----------------------|-------------------------|-------------------------------|
|                          | Red mushroom<br>Yellow body                          | E2 1PEPZ4531 | E2 1PERZ4531      | E2 1PEPF4531          | E2 1PERF4531            | E2 1PEBZ4531                  |
|                          | Red mushroom<br>Yellow body with<br>green indication | E2 1PEPZ4731 | E2 1PERZ4731      | E2 1PEPF4731          | E2 1PERF4731            | E2 1PEBZ4731                  |
|                          | Black mushroom<br>Yellow body                        | E2 1PEPZ4511 | E2 1PERZ4511      | +                     | ,                       | E2 1PEBZ4511                  |
|                          | Yellow mushroom<br>Yellow body                       | E2 1PEPZ4551 | E2 1PERZ4551      | -                     | -                       | -                             |

# Complete units with emergency stop buttons

| Body and actuator colour |                             | Contacts |                     |        |                                                                                            |                                                                                           | Key release                                                                               |
|--------------------------|-----------------------------|----------|---------------------|--------|--------------------------------------------------------------------------------------------|-------------------------------------------------------------------------------------------|-------------------------------------------------------------------------------------------|
|                          |                             | pos. 2   | pos. 3              | pos. 1 | Push-pull                                                                                  | Rotary release                                                                            | Key coding 333                                                                            |
|                          | Red mushroom<br>Yellow body | -        | 1NC<br>→            | -      | <b>E2 AC-DXBC1005</b><br>E2 1PEPZ4531 + E2 1BAC11 +<br>E2 CP01G2V1                         | E2 AC-DXBC1006<br>E2 1PERZ4531 + E2 1BAC11 +<br>E2 CP01G2V1                               | E2 AC-DXBC1007<br>E2 1PEBZ4531 + E2 1BAC11 +<br>E2 CP01G2V1                               |
|                          | Red mushroom<br>Yellow body | -        | 1NC  SELF-MONITORED | -      | E2 AC-DXBC1022<br>E2 1PEPZ4531 + E2 1BAC11 +<br>E2 CP01S2V1                                | E2 AC-DXBC1023<br>E2 1PERZ4531 + E2 1BAC11 +<br>E2 CP01S2V1                               | E2 AC-DXBC1024<br>E2 1PEBZ4531 + E2 1BAC11 +<br>E2 CP01S2V1                               |
|                          | Red mushroom<br>Yellow body | 1NC<br>→ | -                   | 1NC    | E2 AC-DXBC1010<br>E2 1PEPZ4531 + E2 1BAC11 +<br>E2 CP01G2V1 + E2 CP01G2V1                  | E2 AC-DXBC1002<br>E2 1PERZ4531 + E2 1BAC11 +<br>E2 CP01G2V1 + E2 CP01G2V1                 | E2 AC-DXBC1011<br>E2 1PEBZ4531 + E2 1BAC11 +<br>E2 CP01G2V1 + E2 CP01G2V1                 |
|                          | Red mushroom<br>Yellow body | 1NC<br>→ | 1NC<br>→            | 1NO    | E2 AC-DXBC1012<br>E2 1PEPZ4531 + E2 1BAC11 +<br>E2 CP01G2V1 + E2 CP01G2V1 +<br>E2 CP10G2V1 | E2 AC-DXBC1000<br>E2 1PERZ4531 + E2 1BAC11 +<br>E2 CP01G2V1+ E2 CP01G2V1 +<br>E2 CP10G2V1 | E2 AC-DXBC1013<br>E2 1PEBZ4531 + E2 1BAC11 +<br>E2 CP01G2V1+ E2 CP01G2V1 +<br>E2 CP10G2V1 |