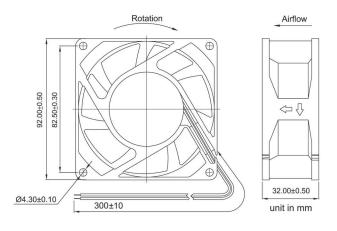

75000            | 2         | 47.0        |
| YW09232048BS | 2B      |                  | 24~56.0                    | 4700  | 86.8         | 14.3                    | 280     | 13.44                | 65000            | 1         | 51.0        |
| Buy Now      |         |                  |                            |       |              |                         |         |                      |                  |           |             |

2B: 2-ball bearing D: 1-ball 1-sleeve bearing L: sintetico bearing S: sleeve bearing

Voltage Available

15.0

12.0

9.00

6.00

3.00

0 L 0

18.0

36.0 54.0

Airflow (CFM)

72.0

90.0

Static Pressure (mm-H2O)

PERFORMANCE P-Q CURVE

Bearing System Available 2B L S Function Available - 1 6 5 4 3 2 7 8 9 10 11 14 12 13

## **OUTLINE DIMENSIONS**