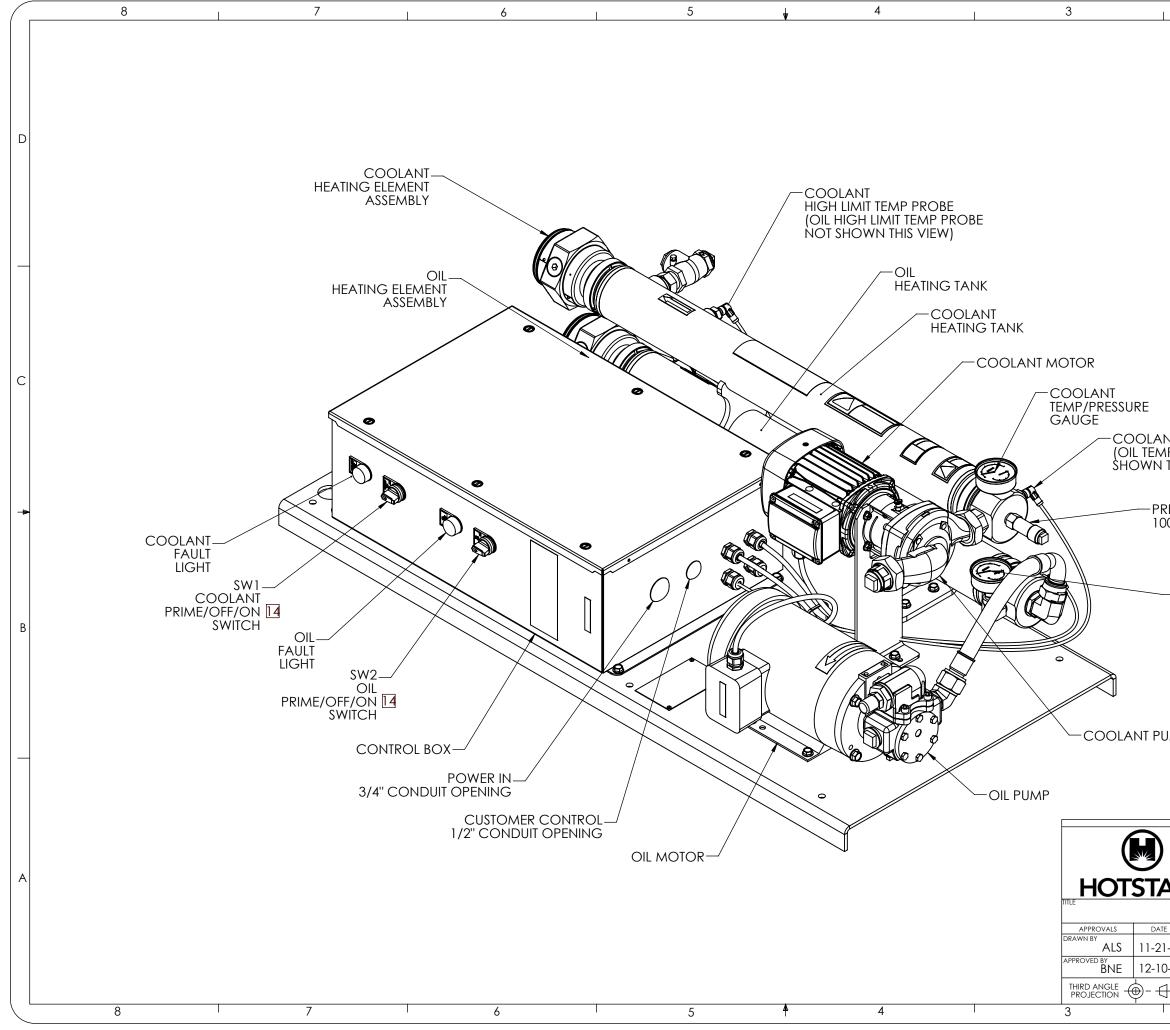

2

| 2                                                                                                                                                                                                                                                                                                                                                                                                                                                                                                                                                                                                                                                                                                                                                                                                                                                                                                                                                                                                                                                                                                      |           | 1            |                 |  |  |  |  |
|--------------------------------------------------------------------------------------------------------------------------------------------------------------------------------------------------------------------------------------------------------------------------------------------------------------------------------------------------------------------------------------------------------------------------------------------------------------------------------------------------------------------------------------------------------------------------------------------------------------------------------------------------------------------------------------------------------------------------------------------------------------------------------------------------------------------------------------------------------------------------------------------------------------------------------------------------------------------------------------------------------------------------------------------------------------------------------------------------------|-----------|--------------|-----------------|--|--|--|--|
|                                                                                                                                                                                                                                                                                                                                                                                                                                                                                                                                                                                                                                                                                                                                                                                                                                                                                                                                                                                                                                                                                                        |           |              | D               |  |  |  |  |
|                                                                                                                                                                                                                                                                                                                                                                                                                                                                                                                                                                                                                                                                                                                                                                                                                                                                                                                                                                                                                                                                                                        |           |              |                 |  |  |  |  |
|                                                                                                                                                                                                                                                                                                                                                                                                                                                                                                                                                                                                                                                                                                                                                                                                                                                                                                                                                                                                                                                                                                        |           |              |                 |  |  |  |  |
| NT TEMP PROBE<br>P PROBE NOT<br>THIS VIEW)                                                                                                                                                                                                                                                                                                                                                                                                                                                                                                                                                                                                                                                                                                                                                                                                                                                                                                                                                                                                                                                             |           |              | С               |  |  |  |  |
| -OIL                                                                                                                                                                                                                                                                                                                                                                                                                                                                                                                                                                                                                                                                                                                                                                                                                                                                                                                                                                                                                                                                                                   |           |              | -               |  |  |  |  |
| TEMP/PRESSURE<br>GAUGE                                                                                                                                                                                                                                                                                                                                                                                                                                                                                                                                                                                                                                                                                                                                                                                                                                                                                                                                                                                                                                                                                 |           |              | В               |  |  |  |  |
|                                                                                                                                                                                                                                                                                                                                                                                                                                                                                                                                                                                                                                                                                                                                                                                                                                                                                                                                                                                                                                                                                                        |           |              |                 |  |  |  |  |
| HOTSTART, INC. SPOKANE, WA.<br>PROPRIETARY INFORMATION<br>This drawing and the information shown on if are properly of Hotstart, Inc.<br>and are for the sole purpose of doing business with us. Any copying or transmittal to others<br>of this information is strictly prohibited without prior witten consent from Hotstart.<br>DLV DUAL FLUID HEATING SYSTEM<br>UNLESS OTHERWISE SPECIFIED<br>DIMENSIONS ARE IN INCHES [mm]<br>MACTOR A-7996-0S                                                                                                                                                                                                                                                                                                                                                                                                                                                                                                                                                                                                                                                    |           |              |                 |  |  |  |  |
| International State     TOLERANCES       14     International State       15     International State       14     International State       14     International State       14     International State       15     International State       14     International State </td |           |              |                 |  |  |  |  |
| AXX ± N/A ± N/A°<br>DO NOT SCALE DRAWING                                                                                                                                                                                                                                                                                                                                                                                                                                                                                                                                                                                                                                                                                                                                                                                                                                                                                                                                                                                                                                                               | SCALE 1:6 | SHEET 2 OF 3 | <sup>REV.</sup> |  |  |  |  |