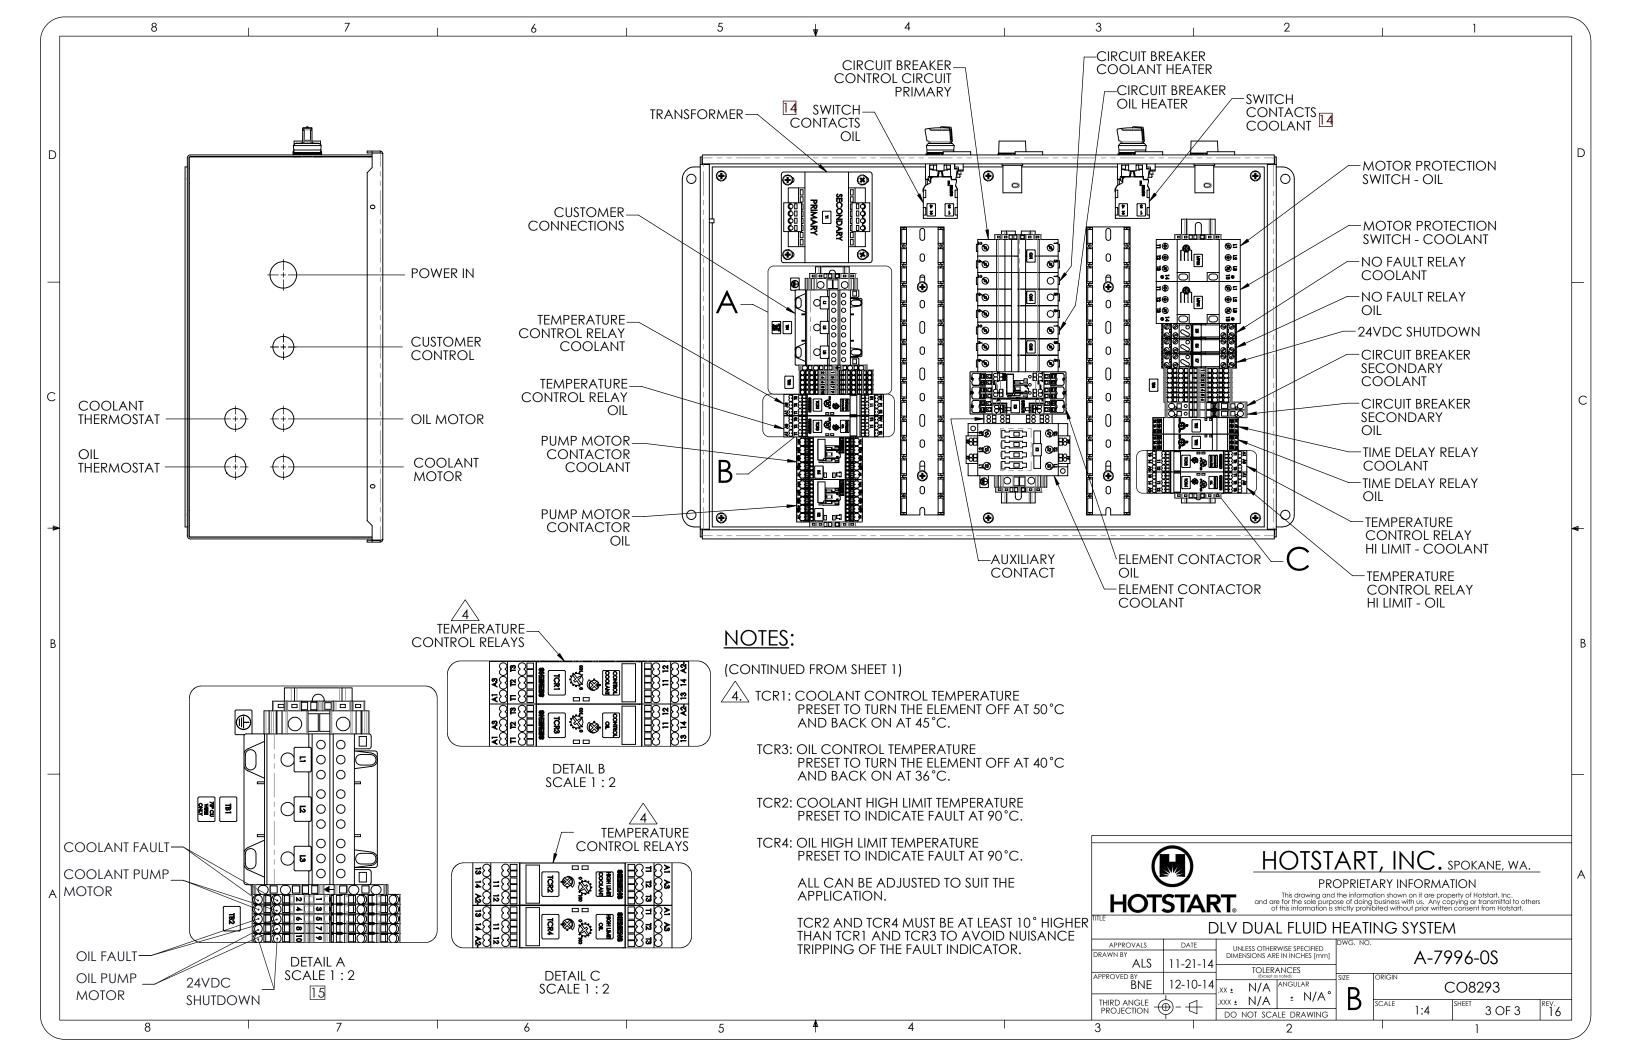

|                                                                                                                                                                                                                                                         |                                             | 0                                                                                                                      | 1         |      |                  |          |  |  |
|---------------------------------------------------------------------------------------------------------------------------------------------------------------------------------------------------------------------------------------------------------|---------------------------------------------|------------------------------------------------------------------------------------------------------------------------|-----------|------|------------------|----------|--|--|
|                                                                                                                                                                                                                                                         |                                             |                                                                                                                        |           |      | 7015             | \        |  |  |
|                                                                                                                                                                                                                                                         | DATE                                        | DESCRIPTION<br>DELETED 2ea. 231193-006, 231193-007 & 4ea. 231193<br>005 & ADDED 2ea. 231193-106, 231193-107, & 231193  | AUTH.     | DR.  | ZONE<br>2-B7, 3- |          |  |  |
|                                                                                                                                                                                                                                                         | 11/28/17                                    | 110 & 4ea. 231193-105<br>ADDED DLV3300-0900-00, CHANGED REQUIRED                                                       | 3- MA     | DG   | D2, 3-D5         |          |  |  |
|                                                                                                                                                                                                                                                         | 05-29-18                                    | ELEMENT REMOVAL DIMENSION TO -A-, ADDED<br>COLUMN -A- WITH DIMENSIONS TO PART NUMBER<br>TABLE, ADDED NOTES TO DETAIL A | JTB       | KP   | A4, D7,<br>3-A7  |          |  |  |
|                                                                                                                                                                                                                                                         | 07-26-18                                    | ADDED DLV3360-1200-00                                                                                                  | JTB       | ALS  | A4               |          |  |  |
|                                                                                                                                                                                                                                                         |                                             |                                                                                                                        |           |      |                  |          |  |  |
|                                                                                                                                                                                                                                                         |                                             |                                                                                                                        |           |      |                  | D        |  |  |
|                                                                                                                                                                                                                                                         |                                             |                                                                                                                        |           |      |                  |          |  |  |
|                                                                                                                                                                                                                                                         |                                             |                                                                                                                        |           |      |                  |          |  |  |
|                                                                                                                                                                                                                                                         |                                             |                                                                                                                        |           |      |                  |          |  |  |
|                                                                                                                                                                                                                                                         |                                             |                                                                                                                        |           |      |                  |          |  |  |
|                                                                                                                                                                                                                                                         |                                             |                                                                                                                        |           |      |                  |          |  |  |
|                                                                                                                                                                                                                                                         |                                             |                                                                                                                        |           |      |                  | <u> </u> |  |  |
|                                                                                                                                                                                                                                                         |                                             |                                                                                                                        |           |      |                  |          |  |  |
| Ĵί                                                                                                                                                                                                                                                      | JTLET                                       |                                                                                                                        |           |      |                  |          |  |  |
| ſ                                                                                                                                                                                                                                                       |                                             |                                                                                                                        |           |      |                  |          |  |  |
|                                                                                                                                                                                                                                                         |                                             |                                                                                                                        |           |      |                  |          |  |  |
|                                                                                                                                                                                                                                                         |                                             |                                                                                                                        |           |      |                  |          |  |  |
|                                                                                                                                                                                                                                                         |                                             |                                                                                                                        |           |      |                  | С        |  |  |
|                                                                                                                                                                                                                                                         |                                             |                                                                                                                        |           |      |                  |          |  |  |
|                                                                                                                                                                                                                                                         |                                             |                                                                                                                        |           |      |                  |          |  |  |
|                                                                                                                                                                                                                                                         |                                             |                                                                                                                        |           |      |                  |          |  |  |
|                                                                                                                                                                                                                                                         |                                             |                                                                                                                        |           |      |                  |          |  |  |
|                                                                                                                                                                                                                                                         |                                             |                                                                                                                        |           |      |                  |          |  |  |
|                                                                                                                                                                                                                                                         |                                             |                                                                                                                        |           |      |                  |          |  |  |
|                                                                                                                                                                                                                                                         |                                             |                                                                                                                        |           |      |                  |          |  |  |
|                                                                                                                                                                                                                                                         |                                             |                                                                                                                        |           |      |                  |          |  |  |
|                                                                                                                                                                                                                                                         |                                             |                                                                                                                        |           |      |                  |          |  |  |
|                                                                                                                                                                                                                                                         | <u>NC</u>                                   | <u>DIES</u> :                                                                                                          |           |      |                  |          |  |  |
|                                                                                                                                                                                                                                                         | $\Delta$                                    | REFERENCE SYSTEM MANUAL AN                                                                                             |           |      |                  | В        |  |  |
|                                                                                                                                                                                                                                                         | NUMBER WHEN ORDERING REPLACEMENT PARTS.     |                                                                                                                        |           |      |                  |          |  |  |
|                                                                                                                                                                                                                                                         | 2. FOR WIRING SCHEMATIC REFERENCE DRAWING   |                                                                                                                        |           |      |                  |          |  |  |
|                                                                                                                                                                                                                                                         |                                             | A-7996-3.                                                                                                              |           |      |                  |          |  |  |
|                                                                                                                                                                                                                                                         | 3. ALL DIMENSIONS ARE FOR REFERENCE ONLY.   |                                                                                                                        |           |      |                  |          |  |  |
|                                                                                                                                                                                                                                                         | (NOTES CONTINUED ON SHEET 3)                |                                                                                                                        |           |      |                  |          |  |  |
|                                                                                                                                                                                                                                                         |                                             |                                                                                                                        |           |      |                  | <u> </u> |  |  |
|                                                                                                                                                                                                                                                         |                                             |                                                                                                                        |           |      |                  |          |  |  |
|                                                                                                                                                                                                                                                         |                                             |                                                                                                                        |           |      |                  |          |  |  |
|                                                                                                                                                                                                                                                         |                                             |                                                                                                                        |           |      |                  |          |  |  |
|                                                                                                                                                                                                                                                         | HOTSTART, INC. SPOKANE, WA.                 |                                                                                                                        |           |      |                  |          |  |  |
|                                                                                                                                                                                                                                                         |                                             | PROPRIETARY INFORMAT                                                                                                   | ION       |      | -                | A        |  |  |
| ART. This drawing and the information shown on it are property of Hotstart, Inc. and are for the sole purpose of doing business with us. Any copying or transmittal to others of this information is strictly prohibited withten consent from Hotstart. |                                             |                                                                                                                        |           |      |                  |          |  |  |
| DLV DUAL FLUID HEATING SYSTEM                                                                                                                                                                                                                           |                                             |                                                                                                                        |           |      |                  |          |  |  |
| E                                                                                                                                                                                                                                                       | LINI ESS OTHERWISE SPECIFIED                |                                                                                                                        |           |      |                  |          |  |  |
| - 1                                                                                                                                                                                                                                                     | -14 DIMENSIONS ARE IN INCHES [mm] A-7996-0S |                                                                                                                        |           |      |                  |          |  |  |
| )-1                                                                                                                                                                                                                                                     | 4. <sub>xx ±</sub>                          | Except as noted) SIZE ORIGIN                                                                                           | :08293    |      |                  |          |  |  |
| 1                                                                                                                                                                                                                                                       | -                                           | $N/A \pm N/A^{\circ}$ B Scale 1:7                                                                                      | SHEET 1 C | )F 3 | <sup>REV.</sup>  |          |  |  |
|                                                                                                                                                                                                                                                         |                                             |                                                                                                                        |           | -    |                  | i i      |  |  |