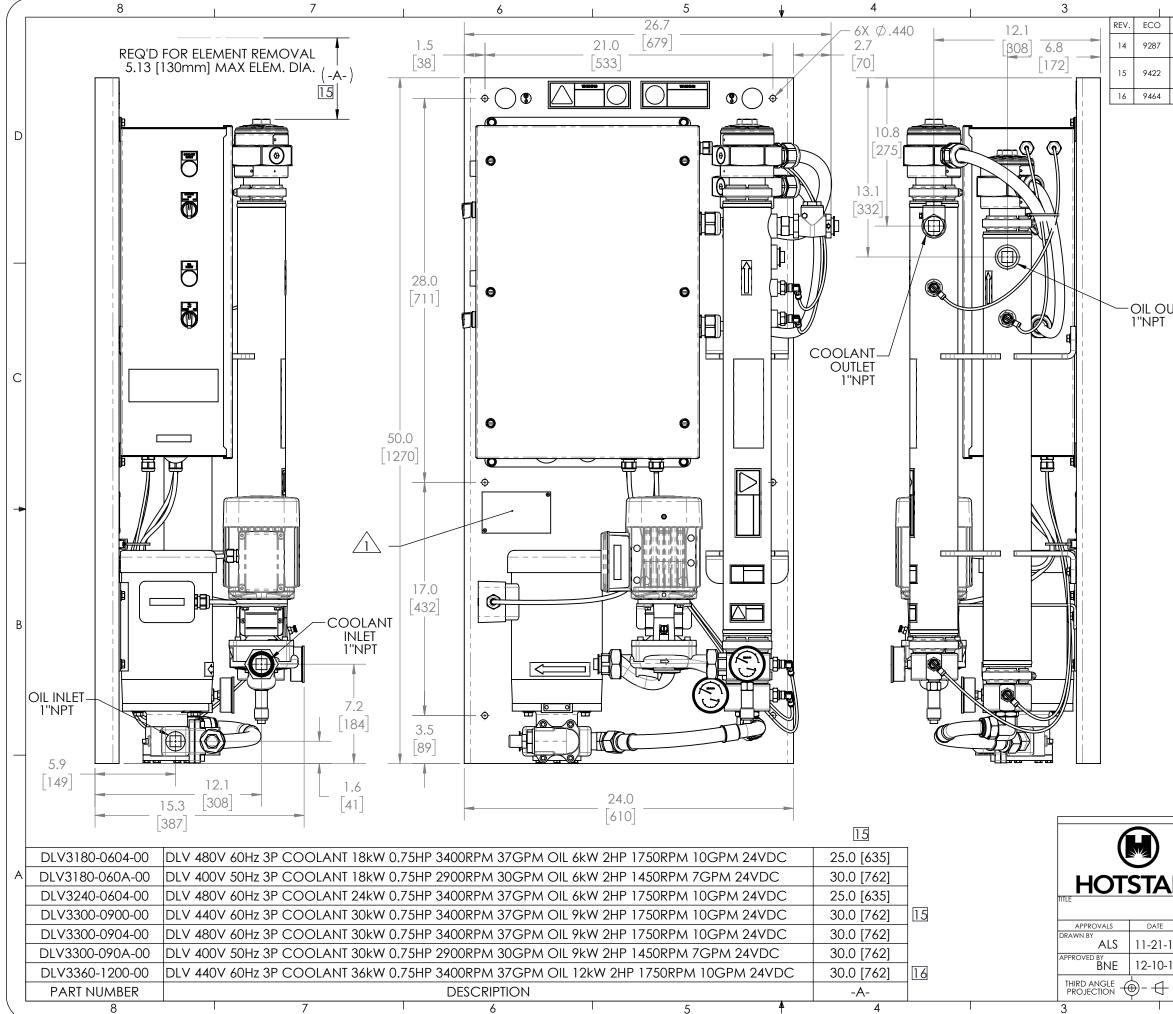

|                                                                                                                                                                                                                                                         |                                             | 0                                                                                                                      | 1         |      |                  |          |  |  |
|---------------------------------------------------------------------------------------------------------------------------------------------------------------------------------------------------------------------------------------------------------|---------------------------------------------|------------------------------------------------------------------------------------------------------------------------|-----------|------|------------------|----------|--|--|
|                                                                                                                                                                                                                                                         |                                             |                                                                                                                        |           |      | 7015             | \        |  |  |
|                                                                                                                                                                                                                                                         | DATE                                        | DESCRIPTION<br>DELETED 2ea. 231193-006, 231193-007 & 4ea. 231193<br>005 & ADDED 2ea. 231193-106, 231193-107, & 231193  | AUTH.     | DR.  | ZONE<br>2-B7, 3- |          |  |  |
|                                                                                                                                                                                                                                                         | 11/28/17                                    | 110 & 4ea. 231193-105<br>ADDED DLV3300-0900-00, CHANGED REQUIRED                                                       | 3- MA     | DG   | D2, 3-D5         |          |  |  |
|                                                                                                                                                                                                                                                         | 05-29-18                                    | ELEMENT REMOVAL DIMENSION TO -A-, ADDED<br>COLUMN -A- WITH DIMENSIONS TO PART NUMBER<br>TABLE, ADDED NOTES TO DETAIL A | JTB       | KP   | A4, D7,<br>3-A7  |          |  |  |
|                                                                                                                                                                                                                                                         | 07-26-18                                    | ADDED DLV3360-1200-00                                                                                                  | JTB       | ALS  | A4               |          |  |  |
|                                                                                                                                                                                                                                                         |                                             |                                                                                                                        |           |      |                  |          |  |  |
|                                                                                                                                                                                                                                                         |                                             |                                                                                                                        |           |      |                  | D        |  |  |
|                                                                                                                                                                                                                                                         |                                             |                                                                                                                        |           |      |                  |          |  |  |
|                                                                                                                                                                                                                                                         |                                             |                                                                                                                        |           |      |                  |          |  |  |
|                                                                                                                                                                                                                                                         |                                             |                                                                                                                        |           |      |                  |          |  |  |
|                                                                                                                                                                                                                                                         |                                             |                                                                                                                        |           |      |                  |          |  |  |
|                                                                                                                                                                                                                                                         |                                             |                                                                                                                        |           |      |                  |          |  |  |
|                                                                                                                                                                                                                                                         |                                             |                                                                                                                        |           |      |                  | <u> </u> |  |  |
|                                                                                                                                                                                                                                                         |                                             |                                                                                                                        |           |      |                  |          |  |  |
| Ĵί                                                                                                                                                                                                                                                      | JTLET                                       |                                                                                                                        |           |      |                  |          |  |  |
| ſ                                                                                                                                                                                                                                                       |                                             |                                                                                                                        |           |      |                  |          |  |  |
|                                                                                                                                                                                                                                                         |                                             |                                                                                                                        |           |      |                  |          |  |  |
|                                                                                                                                                                                                                                                         |                                             |                                                                                                                        |           |      |                  |          |  |  |
|                                                                                                                                                                                                                                                         |                                             |                                                                                                                        |           |      |                  | С        |  |  |
|                                                                                                                                                                                                                                                         |                                             |                                                                                                                        |           |      |                  |          |  |  |
|                                                                                                                                                                                                                                                         |                                             |                                                                                                                        |           |      |                  |          |  |  |
|                                                                                                                                                                                                                                                         |                                             |                                                                                                                        |           |      |                  |          |  |  |
|                                                                                                                                                                                                                                                         |                                             |                                                                                                                        |           |      |                  |          |  |  |
|                                                                                                                                                                                                                                                         |                                             |                                                                                                                        |           |      |                  |          |  |  |
|                                                                                                                                                                                                                                                         |                                             |                                                                                                                        |           |      |                  |          |  |  |
|                                                                                                                                                                                                                                                         |                                             |                                                                                                                        |           |      |                  |          |  |  |
|                                                                                                                                                                                                                                                         |                                             |                                                                                                                        |           |      |                  |          |  |  |
|                                                                                                                                                                                                                                                         |                                             |                                                                                                                        |           |      |                  |          |  |  |
|                                                                                                                                                                                                                                                         | <u>NC</u>                                   | <u>DIES</u> :                                                                                                          |           |      |                  |          |  |  |
|                                                                                                                                                                                                                                                         | $\Delta$                                    | REFERENCE SYSTEM MANUAL AN                                                                                             |           |      |                  | В        |  |  |
|                                                                                                                                                                                                                                                         | NUMBER WHEN ORDERING REPLACEMENT PARTS.     |                                                                                                                        |           |      |                  |          |  |  |
|                                                                                                                                                                                                                                                         | 2. FOR WIRING SCHEMATIC REFERENCE DRAWING   |                                                                                                                        |           |      |                  |          |  |  |
|                                                                                                                                                                                                                                                         |                                             | A-7996-3.                                                                                                              |           |      |                  |          |  |  |
|                                                                                                                                                                                                                                                         | 3. ALL DIMENSIONS ARE FOR REFERENCE ONLY.   |                                                                                                                        |           |      |                  |          |  |  |
|                                                                                                                                                                                                                                                         | (NOTES CONTINUED ON SHEET 3)                |                                                                                                                        |           |      |                  |          |  |  |
|                                                                                                                                                                                                                                                         |                                             |                                                                                                                        |           |      |                  | <u> </u> |  |  |
|                                                                                                                                                                                                                                                         |                                             |                                                                                                                        |           |      |                  |          |  |  |
|                                                                                                                                                                                                                                                         |                                             |                                                                                                                        |           |      |                  |          |  |  |
|                                                                                                                                                                                                                                                         |                                             |                                                                                                                        |           |      |                  |          |  |  |
|                                                                                                                                                                                                                                                         | HOTSTART, INC. SPOKANE, WA.                 |                                                                                                                        |           |      |                  |          |  |  |
|                                                                                                                                                                                                                                                         |                                             | PROPRIETARY INFORMAT                                                                                                   | ION       |      | -                | A        |  |  |
| ART. This drawing and the information shown on it are property of Hotstart, Inc. and are for the sole purpose of doing business with us. Any copying or transmittal to others of this information is strictly prohibited withten consent from Hotstart. |                                             |                                                                                                                        |           |      |                  |          |  |  |
| DLV DUAL FLUID HEATING SYSTEM                                                                                                                                                                                                                           |                                             |                                                                                                                        |           |      |                  |          |  |  |
| E                                                                                                                                                                                                                                                       | LINI ESS OTHERWISE SPECIFIED                |                                                                                                                        |           |      |                  |          |  |  |
| - 1                                                                                                                                                                                                                                                     | -14 DIMENSIONS ARE IN INCHES [mm] A-7996-0S |                                                                                                                        |           |      |                  |          |  |  |
| )-1                                                                                                                                                                                                                                                     | 4. <sub>xx ±</sub>                          | Except as noted) SIZE ORIGIN                                                                                           | :08293    |      |                  |          |  |  |
| 1                                                                                                                                                                                                                                                       | -                                           | $N/A \pm N/A^{\circ}$ B Scale 1:7                                                                                      | SHEET 1 C | )F 3 | <sup>REV.</sup>  |          |  |  |
|                                                                                                                                                                                                                                                         |                                             |                                                                                                                        |           | -    |                  | i i      |  |  |