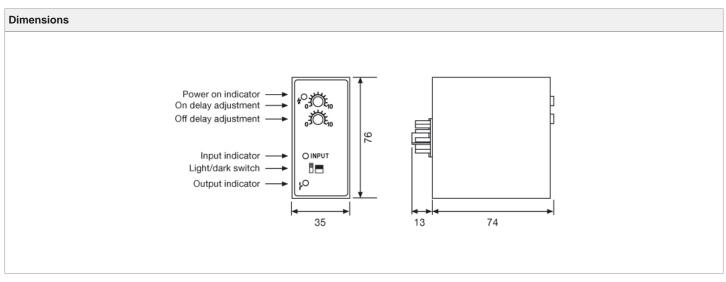

| Technical Data         |                                         |
|------------------------|-----------------------------------------|
| Supply Voltage:        | 230 V ac                                |
| Current Consumption:   | Max. 4 VA                               |
| Housing Material:      | Noryl                                   |
| Power On Indicator:    | Green LED                               |
| Output Indicator:      | Yellow LED                              |
| Voltage Tolerance:     | +/- 15 %                                |
| Input Indicator:       | Green LED                               |
| Supply Output Voltage: | 15 V                                    |
| Supply Output Current: | Max. 175 mA                             |
| Delay Time ton / toff: | 0 – 10 sec, adjustable                  |
| Relay Output:          | 1 open/1 close 250 V ac/3A, 120 V ac/5A |