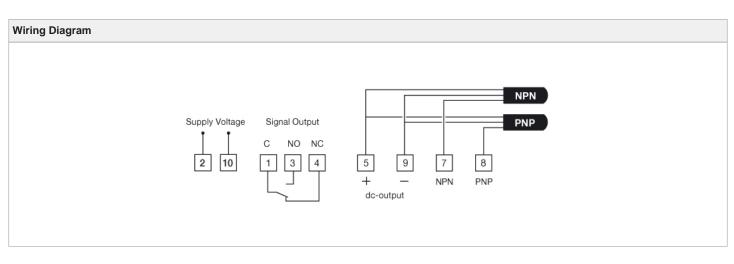

| Technical Data         |                                         |
|------------------------|-----------------------------------------|
| Supply Voltage:        | 230 V ac                                |
| Current Consumption:   | Max. 4 VA                               |
| Housing Material:      | Noryl                                   |
| Power On Indicator:    | Green LED                               |
| Output Indicator:      | Yellow LED                              |
| Voltage Tolerance:     | +/- 15 %                                |
| Input Indicator:       | Green LED                               |
| Supply Output Voltage: | 15 V                                    |
| Supply Output Current: | Max. 175 mA                             |
| Delay Time ton / toff: | 0 – 10 sec, adjustable                  |
| Relay Output:          | 1 open/1 close 250 V ac/3A, 120 V ac/5A |