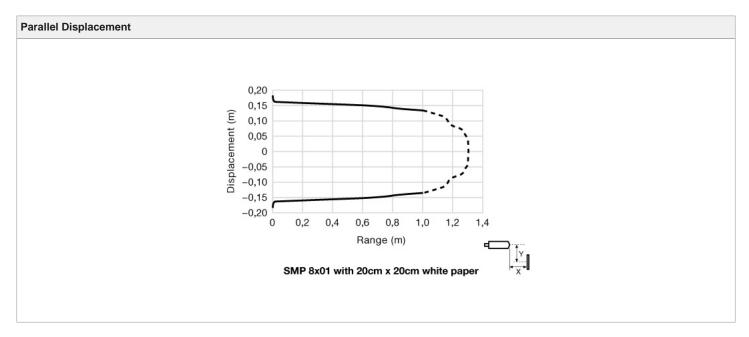

## **Diffuse Proximity**

Photoelectric Sensors

| Product Data     |                                        |
|------------------|----------------------------------------|
| Function         | Both                                   |
| Operation Mode   | Diffuse Proximity                      |
| Supply Voltage   | 20 - 250 V ac                          |
| Control Feature  | Sensitivity pot. and light/dark switch |
| Connection       | 5 m cable                              |
| Sensing Range    | 1 m                                    |
| Output           | SCR                                    |
| Output Status    | N.C./N.O.                              |
| Light Source     | Infrared (880 nm)                      |
| Housing Material | Plastic                                |
| Housing          | M18 x 1                                |