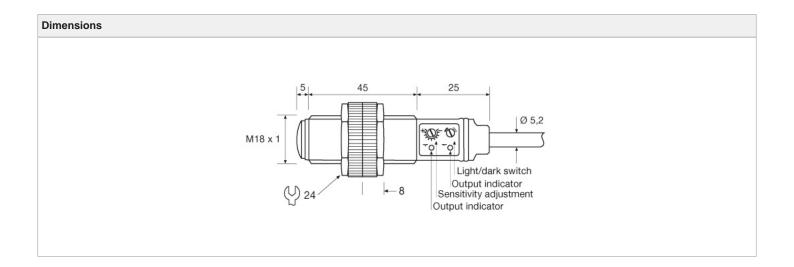

## **Diffuse Proximity**

Photoelectric Sensors

| Product Data     |                                        |
|------------------|----------------------------------------|
| Function         | Both                                   |
| Operation Mode   | Diffuse Proximity                      |
| Supply Voltage   | 20 - 250 V ac                          |
| Control Feature  | Sensitivity pot. and light/dark switch |
| Connection       | 5 m cable                              |
| Sensing Range    | 1 m                                    |
| Output           | SCR                                    |
| Output Status    | N.C./N.O.                              |
| Light Source     | Infrared (880 nm)                      |
| Housing Material | Plastic                                |
| Housing          | M18 x 1                                |

| Technical Data                   |                          |
|----------------------------------|--------------------------|
| Supply Voltage                   | 20 - 250 V ac            |
| Voltage Ripple                   | 15 %                     |
| Current Consumption              | 2 mA                     |
| Max. Output Load                 | 200 mA                   |
| Max. Residual Voltage            | 8 V                      |
| Max. Operation Frequency         | 20 Hz                    |
| Response Time ton / toff         | 25 ms / 25 ms            |
| Power On Indicator               | Green LED                |
| Output Indicator                 | Yellow LED               |
| Hysteresis                       | Approx. 5 - 15 %         |
| Opening Angle                    | +/- 4°                   |
| Housing Material, Front Lens     | Polycarbonate            |
| Housing Material, Sensor Housing | Polycarbonate            |
| Cable                            | 2 x 0,25 mm <sup>2</sup> |
| Cable Sleeve                     | PVC Ø 5,2 mm             |