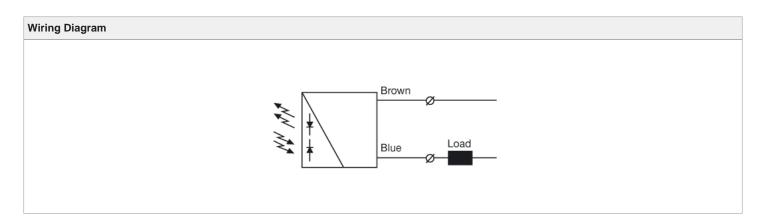

## **Diffuse Proximity**

Photoelectric Sensors

| Product Data     |                                        |
|------------------|----------------------------------------|
| Function         | Both                                   |
| Operation Mode   | Diffuse Proximity                      |
| Supply Voltage   | 20 - 250 V ac                          |
| Control Feature  | Sensitivity pot. and light/dark switch |
| Connection       | 5 m cable                              |
| Sensing Range    | 1 m                                    |
| Output           | SCR                                    |
| Output Status    | N.C./N.O.                              |
| Light Source     | Infrared (880 nm)                      |
| Housing Material | Plastic                                |
| Housing          | M18 x 1                                |

| Technical Data                   |                          |
|----------------------------------|--------------------------|
| Supply Voltage                   | 20 - 250 V ac            |
| Voltage Ripple                   | 15 %                     |
| Current Consumption              | 2 mA                     |
| Max. Output Load                 | 200 mA                   |
| Max. Residual Voltage            | 8 V                      |
| Max. Operation Frequency         | 20 Hz                    |
| Response Time ton / toff         | 25 ms / 25 ms            |
| Power On Indicator               | Green LED                |
| Output Indicator                 | Yellow LED               |
| Hysteresis                       | Approx. 5 - 15 %         |
| Opening Angle                    | +/- 4°                   |
| Housing Material, Front Lens     | Polycarbonate            |
| Housing Material, Sensor Housing | Polycarbonate            |
| Cable                            | 2 x 0,25 mm <sup>2</sup> |
| Cable Sleeve                     | PVC Ø 5,2 mm             |