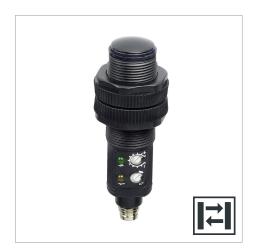

## Diffuse Proximity

Photoelectric Sensors

| Product Data     |                                        |
|------------------|----------------------------------------|
| Function         | Both                                   |
| Operation Mode   | Diffuse Proximity                      |
| Supply Voltage   | 10 - 30 V dc                           |
| Control Feature  | Sensitivity pot. and light/dark switch |
| Connection       | 3 pin, M8 plug                         |
| Sensing Range    | 1 m                                    |
| Output           | PNP                                    |
| Output Status    | N.C./N.O.                              |
| Light Source     | Infrared (880 nm)                      |
| Housing Material | Plastic                                |
| Housing          | M18 x 1                                |