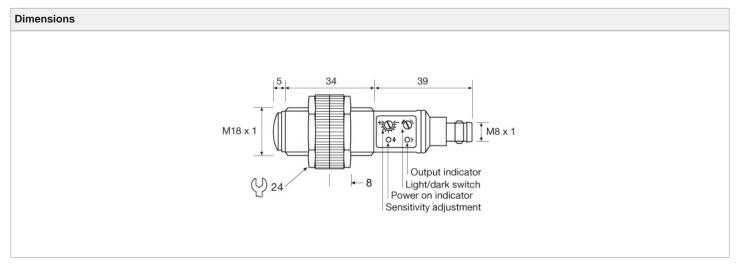

## Diffuse Proximity

Photoelectric Sensors

| Product Data     |                                        |
|------------------|----------------------------------------|
| Function         | Both                                   |
| Operation Mode   | Diffuse Proximity                      |
| Supply Voltage   | 10 - 30 V dc                           |
| Control Feature  | Sensitivity pot. and light/dark switch |
| Connection       | 3 pin, M8 plug                         |
| Sensing Range    | 1 m                                    |
| Output           | PNP                                    |
| Output Status    | N.C./N.O.                              |
| Light Source     | Infrared (880 nm)                      |
| Housing Material | Plastic                                |
| Housing          | M18 x 1                                |

| Technical Data                   |                  |
|----------------------------------|------------------|
| Supply Voltage                   | 10 - 30 V dc     |
| Voltage Ripple                   | 15 %             |
| Reverse Polarity Protected       | Yes              |
| Short Circuit Protected          | Yes              |
| Current Consumption              | 14 mA            |
| Max. Output Load                 | 120 mA / 30 V dc |
| Max. Residual Voltage            | 1,5 V            |
| Max. Operation Frequency         | 250 Hz           |
| Response Time ton / toff         | 2 ms / 2 ms      |
| Power On Indicator               | Green LED        |
| Output Indicator                 | Yellow LED       |
| Hysteresis                       | Approx. 5 - 15 % |
| Opening Angle                    | +/- 4°           |
| Housing Material, Front Lens     | Polycarbonate    |
| Housing Material, Sensor Housing | Polycarbonate    |