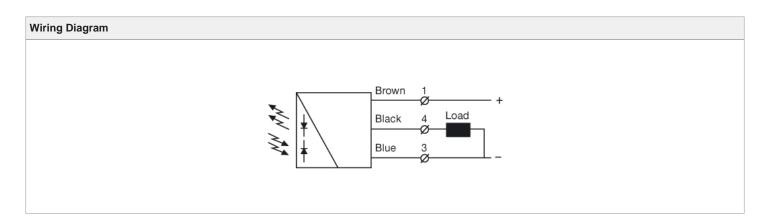

## Connections 3 pin, M8 Sensor Plug (Male) Cable Plug (Female) Black Brown Blue

SPACEMASTER™ SERIES SM 8000