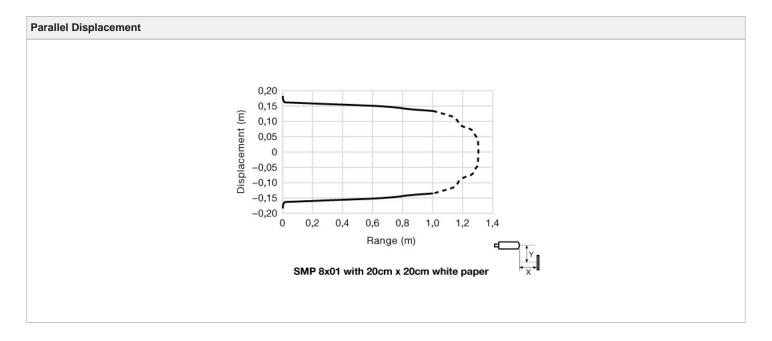

## Diffuse Proximity

Photoelectric Sensors

| Product Data     |                                        |
|------------------|----------------------------------------|
| Function         | Both                                   |
| Operation Mode   | Diffuse Proximity                      |
| Supply Voltage   | 10 - 30 V dc                           |
| Control Feature  | Sensitivity pot. and light/dark switch |
| Connection       | 3 pin, M8 plug                         |
| Sensing Range    | 1 m                                    |
| Output           | PNP                                    |
| Output Status    | N.C./N.O.                              |
| Light Source     | Infrared (880 nm)                      |
| Housing Material | Plastic                                |
| Housing          | M18 x 1                                |