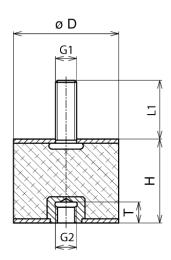

B-Mounts 50x30 50x30 B UNC3/8-16/28 NR 57 Shore

| Dimensions: |           |
|-------------|-----------|
| D           | Н         |
| 1.97        | 1.18      |
| G1          | G2        |
| UNC3/8-16   | UNC3/8-16 |
| L1          | Т         |
| 1.10        | 0.39      |
| Elastomer   | ShoreA    |
| NR          | 57        |