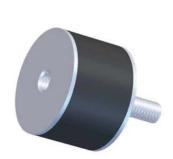

B-Mounts 50x30 50x30 B UNC3/8-16/28 NR 57 Shore

| Dimensions: |           |
|-------------|-----------|
| D           | Н         |
| 1.97        | 1.18      |
| G1          | G2        |
| UNC3/8-16   | UNC3/8-16 |
| L1          | Т         |
| 1.10        | 0.39      |
| Elastomer   | ShoreA    |
| NR          | 57        |