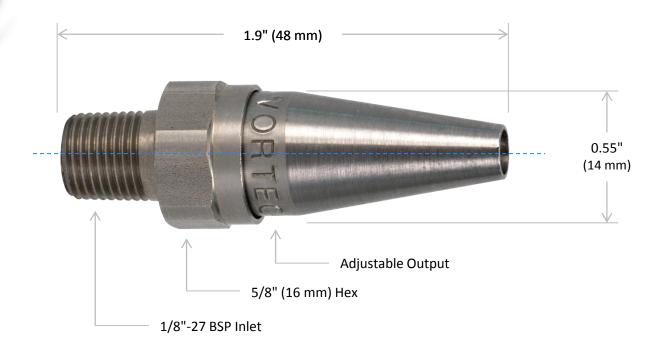

Air Nozzle Model 1200SS

|             | SPECIFICATIONS |                  |    |                |              |                 |            |                 |    |                          |    |        |    |  |
|-------------|----------------|------------------|----|----------------|--------------|-----------------|------------|-----------------|----|--------------------------|----|--------|----|--|
| Item<br>No. | Inlet Size     | Outside Diameter |    | Thrust (Power) |              | Air Consumption |            | Air Stream Size |    |                          |    | Woight |    |  |
|             |                |                  |    |                |              |                 |            | At Nozzle       |    | 12" (305 mm) from Nozzle |    | Weight |    |  |
|             |                | inch             | mm | Oz at 12"      | Gm at 305 mm | SCFM            | SLPM       | inch            | mm | inch                     | mm | oz     | g  |  |
| 1200SS      | 1/8" BSP (M)   | 0.7              | 17 | 3 to 21        | 85 to 205    | 8 to 26         | 226 to 736 | 5/8"            | 16 | 3-1/2"                   | 89 | 1.1    | 31 |  |