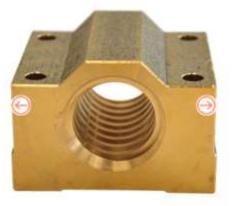

## Product: BTM 20 R

Brand: Toyo

Country: USA

Description: Screw

Technical specification: Material: BC6C (bronze casting) Mass (kg): 0.35 Type: right-hand thread Pitch (mm): 4 Dimensions L (mm): 40 Dimensions L1 (mm): 28 Dimension D ( $\Phi$ mm): 20.5 Dimension D1 ( $\Phi$ mm): 16.5 Dimension D2 ( $\Phi$ mm): 18.0 Dimensions W (mm): 48 Height H (mm): 32 Dimensions W1 (mm): 36 Dimensions S1 (mm): M6 Dimensions S2 (mm):  $\Phi$ 5.1 Dimensions H0 (mm): 16 ( $\pm$  0.05) Dynamic permissible thrust (N): 1000 Lead angle: 4 degrees 2 minutes and 46 seconds Nominal diameter (screw): TM20