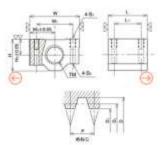

## Product: BTM 20 R

Brand: Toyo

Country: USA

Description: Screw

Technical specification: Material: BC6C (bronze casting) Mass (kg): 0.35 Type: right-hand thread Pitch (mm): 4 Dimensions L (mm): 40 Dimensions L1 (mm): 28 Dimension D ( $\Phi$ mm): 20.5 Dimension D1 ( $\Phi$ mm): 16.5 Dimension D2 ( $\Phi$ mm): 18.0 Dimensions W (mm): 48 Height H (mm): 32 Dimensions W1 (mm): 36 Dimensions S1 (mm): M6 Dimensions S2 (mm):  $\Phi$ 5.1 Dimensions H0 (mm): 16 ( $\pm$  0.05) Dynamic permissible thrust (N): 1000 Lead angle: 4 degrees 2 minutes and 46 seconds Nominal diameter (screw): TM20