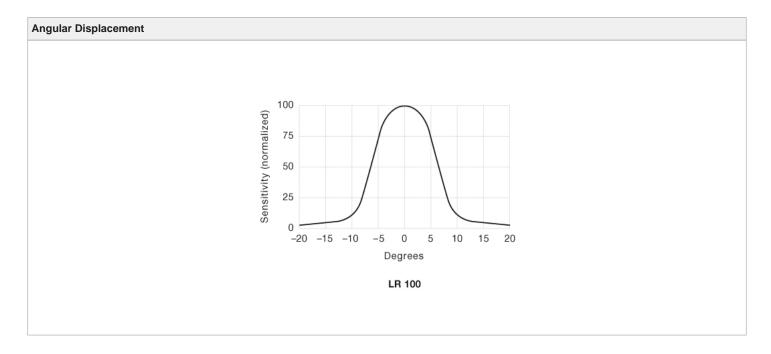

## **Compatible Transmitter:**

LT 100L TS58 J

| Product Data     |                  |
|------------------|------------------|
| Function         | Receiver         |
| Connection       | 4 pin, M12 plug  |
| Sensing Range    | Up to 18 m       |
| Indicators       | Yes              |
| Optical Angle    | +/- 7° (opening) |
| Housing Material | Stainless Steel  |
| Housing          | M12 x 1          |