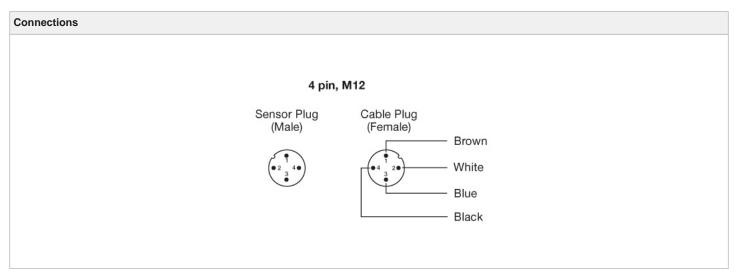

## **Compatible Transmitter:**

LT 100L TS58 J

| Product Data     |                  |
|------------------|------------------|
| Function         | Receiver         |
| Connection       | 4 pin, M12 plug  |
| Sensing Range    | Up to 18 m       |
| Indicators       | Yes              |
| Optical Angle    | +/- 7° (opening) |
| Housing Material | Stainless Steel  |
| Housing          | M12 x 1          |