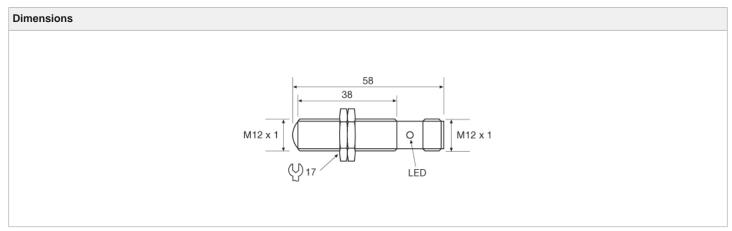

## **Compatible Transmitter:**

LT 100L TS58 J

| Product Data     |                  |
|------------------|------------------|
| Function         | Receiver         |
| Connection       | 4 pin, M12 plug  |
| Sensing Range    | Up to 18 m       |
| Indicators       | Yes              |
| Optical Angle    | +/- 7° (opening) |
| Housing Material | Stainless Steel  |
| Housing          | M12 x 1          |