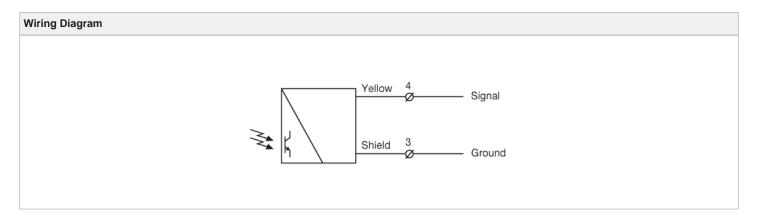

## **Compatible Transmitter:**

LT 100L TS58 J

| Product Data     |                  |
|------------------|------------------|
| Function         | Receiver         |
| Connection       | 4 pin, M12 plug  |
| Sensing Range    | Up to 18 m       |
| Indicators       | Yes              |
| Optical Angle    | +/- 7° (opening) |
| Housing Material | Stainless Steel  |
| Housing          | M12 x 1          |