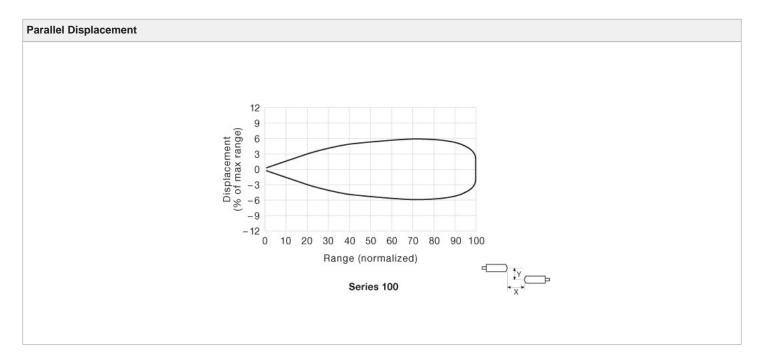

## **Compatible Transmitter:**

LT 100L TS58 J

| Product Data     |                  |
|------------------|------------------|
| Function         | Receiver         |
| Connection       | 4 pin, M12 plug  |
| Sensing Range    | Up to 18 m       |
| Indicators       | Yes              |
| Optical Angle    | +/- 7° (opening) |
| Housing Material | Stainless Steel  |
| Housing          | M12 x 1          |