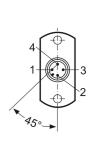

DC voltage, three-pole,

Plug

activated, the output signal may adopt either the low or the high state.