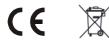

DC voltage, three-pole,

Plug

activated, the output signal may adopt either the low or the high state.