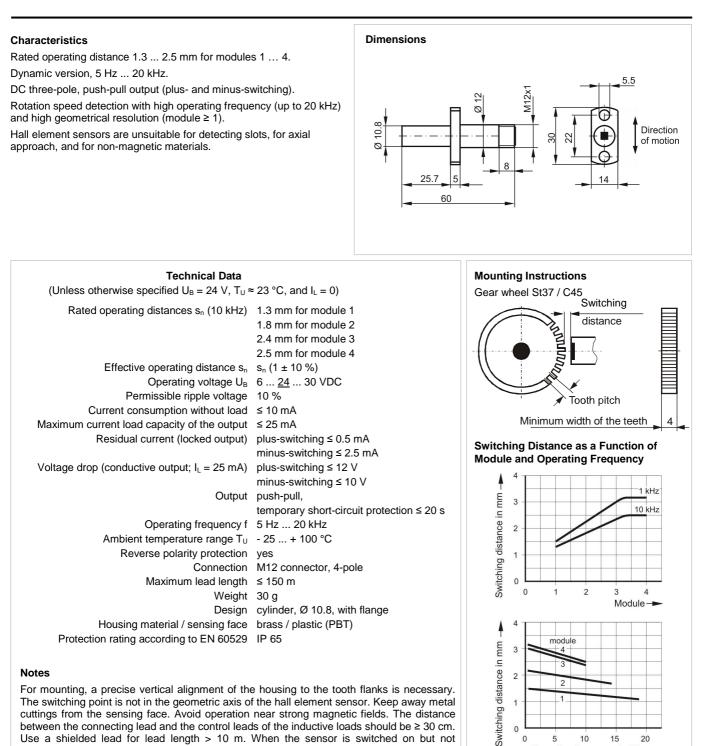

DC voltage, three-pole,

Plug

activated, the output signal may adopt either the low or the high state.