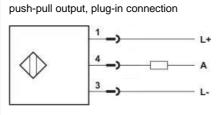

DC voltage, three-pole,

Plug

activated, the output signal may adopt either the low or the high state.