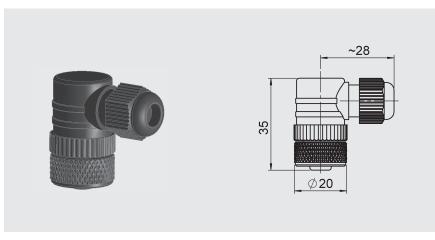

## **ZBE 0P**

Female connector M12x1 8 pole, right-angle Cable diameter: 4 .. 8 mm Part No.: 6055444

Female connector M12x1 8 pole, right-angle with 2 m cable Part No.: 6052697