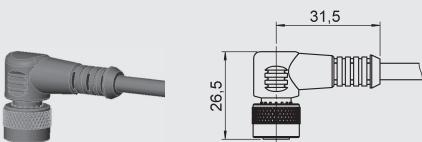

## ZBE 0P-05

| Female connector M12x1<br>8 pole, right-angle<br>with 5 m cable<br>Part No.: 6052698     |                                                           |  |
|------------------------------------------------------------------------------------------|-----------------------------------------------------------|--|
| Colour (<br>Pin 1:<br>Pin 2:<br>Pin 3:<br>Pin 3:<br>Pin 4:<br>Pin 5:<br>Pin 6:<br>Pin 7: | white<br>brown<br>green<br>yellow<br>grey<br>pink<br>blue |  |
| Pin 8:                                                                                   | red                                                       |  |