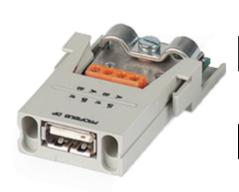

# **EPIC® MC module: PROFIBUS DP**

The mixed assembly guarantees high flexibility. For applications in mechanical and plant engineering, for printing machines and rack technology.

PROFIBUS DP module is suitable for continuous bus operation and has screw termination, which ensures easy installation.

# **Benefits**

Uninterrupted fieldbus operation when pulling the connector Transmission rate up to 12 MBit/s
Easy assembly with screw connection
Shielding connection by strain relief clamp

Contacts: Copper alloy, gold-plated

Number of contacts: 2 / 4 + shielding

Cable connection: Screw connection, for Profibus cable

Plug cycles: 100

Temperature range: -20 °C do +85 °C

# **EPIC® MC module: PROFIBUS DP**

| Article number      | Article description | Contact type | Number of working contacts | Slots |
|---------------------|---------------------|--------------|----------------------------|-------|
| Module: Profibus DP |                     |              |                            |       |
| 10390400            | MCS 2 SS            | male         | 2 + shield                 | 1     |
| 10390500            | MCS 2 BS            | female       | 2 + shield                 | 1     |