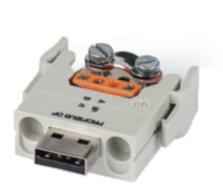

# **EPIC® MC module: PROFIBUS DP**

The mixed assembly guarantees high flexibility. For applications in mechanical and plant engineering, for printing machines and rack technology.

PROFIBUS DP module is suitable for continuous bus operation and has screw termination, which ensures easy installation.

# **Benefits**

Uninterrupted fieldbus operation when pulling the connector Transmission rate up to 12 MBit/s
Easy assembly with screw connection
Shielding connection by strain relief clamp

Contacts: Copper alloy, gold-plated

Number of contacts: 2 / 4 + shielding

Cable connection: Screw connection, for Profibus cable

Plug cycles: 100

Temperature range: -20 °C do +85 °C

# **EPIC® MC module: PROFIBUS DP**

| Article number      | Article description | Contact type | Number of working contacts | Slots |
|---------------------|---------------------|--------------|----------------------------|-------|
| Module: Profibus DP |                     |              |                            |       |
| 10390400            | MCS 2 SS            | male         | 2 + shield                 | 1     |
| 10390500            | MCS 2 BS            | female       | 2 + shield                 | 1     |