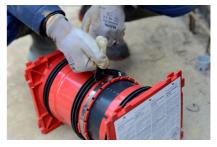

# **Double wall insert**

adjustable length, for setting in concrete

HSI 150- K2-Varia/200-260

Article no.: 2140307199

- In total, three spray applications of 3ribbed seal are applied to create a pressure-tight seal with the concrete
- Quality mark on both sides: sealed ex works. Option to check for accidental or unauthorised opening of the closing cover

### **Scope of delivery:**

- 2 pressure-tight closing covers
- Hex key with integrated torque limitation