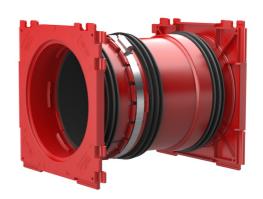

# **Double wall insert**

adjustable length, for setting in concrete

HSI 150- K2-Varia/200-260

Article no.: 2140307199

- In total, three spray applications of 3ribbed seal are applied to create a pressure-tight seal with the concrete
- Quality mark on both sides: sealed ex works. Option to check for accidental or unauthorised opening of the closing cover

For the gastight and watertight connection on both sides of system seals for cables and cable ducts and maximum flexibility for subsequent use.

### **Scope of delivery:**

- 2 pressure-tight closing covers
- Hex key with integrated torque limitation