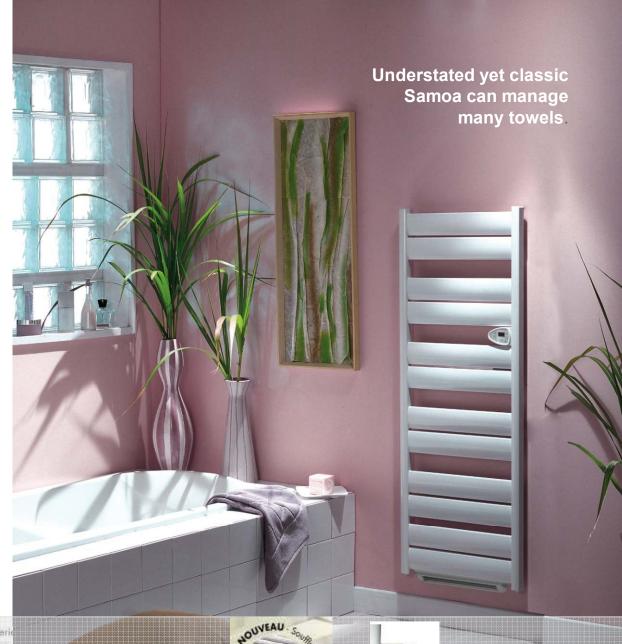

## Samoa

DryTech bathroom heater

All aluminium body for elegant design and efficient heat diffusion Electonic thermostat with timer for forced warming up

| Samoa          | Modèle rayonnant seul |       |       | Modèle rayonnant + soufflerie |        |        |
|----------------|-----------------------|-------|-------|-------------------------------|--------|--------|
| Alizé          | 55 cm                 |       |       | 55 cm                         |        |        |
| Elance         |                       |       |       |                               |        |        |
| Calcuta        |                       |       |       |                               |        |        |
| Elyxance Bains |                       |       |       |                               |        |        |
| Indigo         |                       |       |       |                               |        |        |
| Vaillance      | 600 W                 | 750 W | 900 W | 1600 W                        | 1750 W | 1900 W |