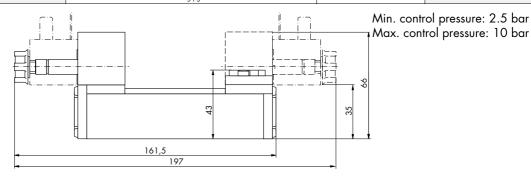

Min. Steuerdruck: 2,5 bar Max. Steuerdruck: 10 bar

1-84

Diese Bestell-Nummer bezieht sich auf das Ventil ohne Spule. Bitte bestellen Sie die entsprechende Spule unter der oben aufgeführten Bestell-Nummer separat.