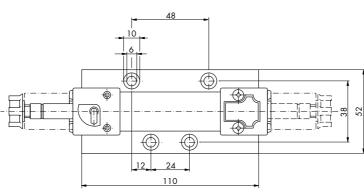

Magnetventile Typ 76 ISO 2 für Anschlussplatten 5/2-Wege Sitzventile 5/2- und 5/3-Wege Schieberventile

Solenoid Valves Type 76 ISO 2 for Subplates 5/2-Way Poppet Valves 5/2- and 5/3-Way Spool-Valves

Betätigung: Elektromagnet, Actuation: solenoid, manual

Hand-Notbetätigung override

Rückstellung: Return: spring

(druckunterstützt) (pressure supported) solenoid Elektromagnet

76.411.xx.xx Spulentyp: 76.411.xx.xx Coil type:



76.093.98.00 76.097.98.00 76.097.98.00 76.093.98.00 76.094.08.00 76.094.08.00 76.094.18.00 76.094.18.00

Min. Steuerdruck: 2,5 bar Max. Steuerdruck: 10 bar





1-84

Diese Bestell-Nummer bezieht sich auf das Ventil ohne Spule. Bitte bestellen Sie die entsprechende Spule unter der oben aufgeführten Bestell-Nummer separat.

This order number refers to the valve without coil. Please order the respective coil separately with the order number indicated above.