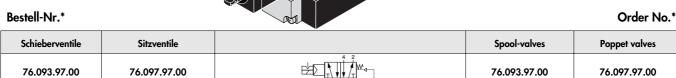

Magnetventile Typ 76 ISO 2 für Anschlussplatten 5/2-Wege Sitzventile 5/2- und 5/3-Wege Schieberventile

Solenoid Valves Type 76 ISO 2 for Subplates 5/2-Way Poppet Valves 5/2- and 5/3-Way Spool-Valves

Betätigung: Elektromagnet, Actuation: solenoid, manual

Hand-Notbetätigung override

Rückstellung: Return: spring

(druckunterstützt) (pressure supported) solenoid Elektromagnet

76.411.xx.xx Spulentyp: 76.411.xx.xx Coil type:

76.093.98.00 76.097.98.00 76.097.98.00 76.093.98.00 76.094.08.00 76.094.08.00 76.094.18.00 76.094.18.00