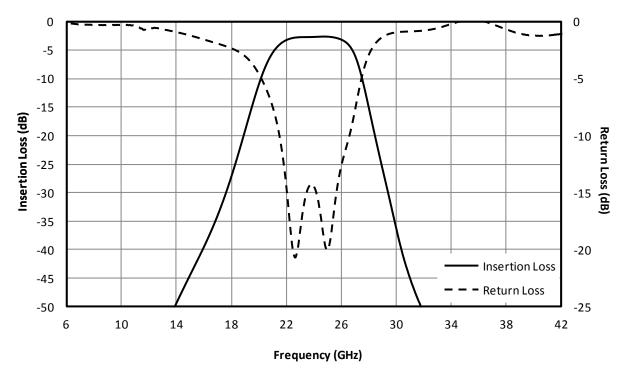

## **Typical Performance**

Fig. 1. Magnitude response for a typical FB-2400.

| Model Number | Description                                                            |  |
|--------------|------------------------------------------------------------------------|--|
| FB-2400      | FB-2400 24 GHz Bandpass Filter with SMA Female connectors <sup>1</sup> |  |

#### **Electrical Specifications** – Specifications guaranteed from -55 to +100°C, measured in a $50\Omega$ system.

| Parameter                  | Frequency (GHz)          | Min | Тур. | Max |
|----------------------------|--------------------------|-----|------|-----|
| Center Frequency, fc (GHz) | 24                       |     |      |     |
| Passband (GHz)             | 22.4-25.6 (± 6.5% of fc) |     |      |     |
| Insertion Loss @ fc (dB)   |                          |     |      | 3   |
| Passband Return Loss (dB)  | 22.4-25.6                | 10  | 15   |     |
| Stopband Suppression (dB)  | 13.7, 32                 | 40  | 50   |     |
|                            | 17.2, 29.6               | 25  | 30   |     |
| Impedance ( $\Omega$ )     |                          |     | 50   |     |
| RF Power (W)               |                          |     |      | 1   |
| Weight (g)                 |                          |     | 15   |     |