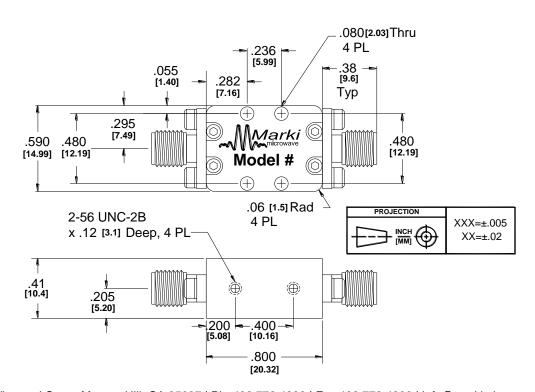

## **Typical Performance**

Fig. 1. Magnitude response for a typical FB-2400.

| Model Number | Description                                                            |  |
|--------------|------------------------------------------------------------------------|--|
| FB-2400      | FB-2400 24 GHz Bandpass Filter with SMA Female connectors <sup>1</sup> |  |

Default is SMA female connectors. Consult factory for other connector options.