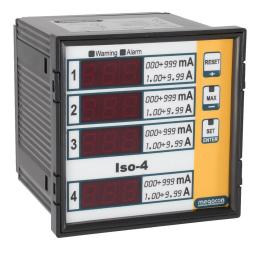

## Datasheet Earth Leakage Monitoring Iso-4

- 1 4 channels supervision
- DIN 96 panel mounting
- LED display
- Graded 0-9999 mA Trms
- Warning and Alarm
- Programmable time delay
- Digital outputs for Warning and Alarm
- RS-485 Modbus RTU
- Filter function as option

ISO-4 is a user friendly earth fault monitoring instrument for up to 4 channels.

Two individually programmable digital outputs for Warning and Alarm . The 4 displays can be On or Off depending on how many channels are in use.

The instrument has a reset button for alarm acknowledgment and will show the monitored earth fault in mA.

ISO-4 is suitable for measuring earth fault far out in the facility.